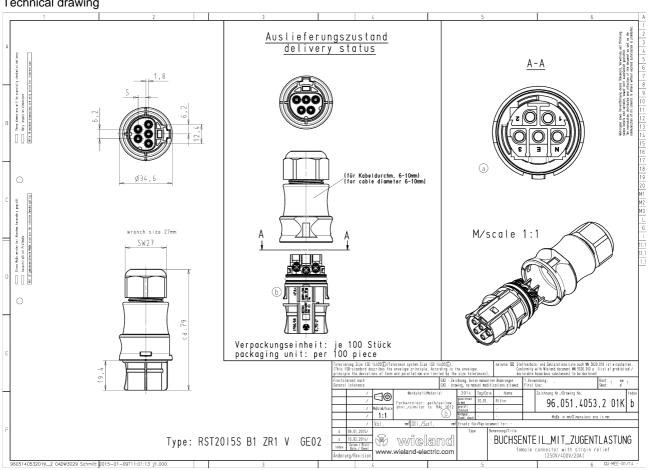

## Technical drawing

# Connector RST20I5S B1 ZR1 GE

Connector RST20i5, 5 pole, female, screw connection, 250V/20A, for cable diameters 6-10 mm, color of coding: yellow, color of housing: black

| Item No.   | 96.051.4053.2 |
|------------|---------------|
| EAN        | 4049088250095 |
| Order Unit | 100 Piece(s)  |

### General

| one.u                                    |               |
|------------------------------------------|---------------|
| Rated current                            | 20 A          |
| Rated voltage                            | 250 V         |
| Rated voltage 2                          | 400 V         |
| Rated impulse voltage                    | 4 kV          |
| Strain relief                            | Yes           |
| Pollution degree                         | 3             |
| Mechanical coding                        | Code 8        |
| Lockable                                 | Yes           |
| Color of coding/ contact carrier         | Yellow        |
| Marking of poles                         | N, E, 1, 2, 3 |
| Color of housing inclusive strain relief | Black         |
|                                          |               |

# Connection Data

| Cable diameter                         | 10 mm                |
|----------------------------------------|----------------------|
| Cable diameter 2                       | 6 mm                 |
| Cable diameter 3                       | 10 mm                |
| Cross section solid                    | 4 mm²                |
| Cross section solid 2                  | 0.75 mm²             |
| Connection cross section stranded max. | 4 mm²                |
| Cross section stranded 2               | 0.75 mm <sup>2</sup> |
| Terminations per pole                  | 1                    |
| Connection cross section stranded min. | 0.75 mm²             |
| Connection cross section stranded max. | 4 mm²                |

### Dimensions

| Length | 80 mm   |
|--------|---------|
| Width  | 34.6 mm |
| Height | 34.6 mm |