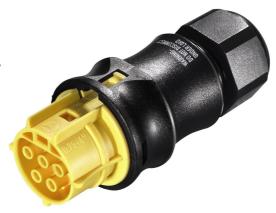

# Connector RST20I5S B1 ZR1 GE

Connector RST20i5, 5 pole, female, screw connection, 250V/20A, for cable diameters 6-10 mm, color of coding: yellow, color of housing: black

| Item No.   | 96.051.4053.2 |
|------------|---------------|
| EAN        | 4049088250095 |
| Order Unit | 100 Piece(s)  |

### General

| one.u                                    |               |
|------------------------------------------|---------------|
| Rated current                            | 20 A          |
| Rated voltage                            | 250 V         |
| Rated voltage 2                          | 400 V         |
| Rated impulse voltage                    | 4 kV          |
| Strain relief                            | Yes           |
| Pollution degree                         | 3             |
| Mechanical coding                        | Code 8        |
| Lockable                                 | Yes           |
| Color of coding/ contact carrier         | Yellow        |
| Marking of poles                         | N, E, 1, 2, 3 |
| Color of housing inclusive strain relief | Black         |
|                                          |               |

### Model

| Model                     | female                |
|---------------------------|-----------------------|
| Connection type           | Screw connection      |
| Degree of protection (IP) | IP66/68 (3m;2h) /IP69 |

#### Material

| Housing material | Polyamide     |
|------------------|---------------|
| Halogen free     | Yes           |
| Contact material | CuZn          |
| Surface finish   | Silver-plated |

### Dimensions

| Length | 80 mm   |
|--------|---------|
| Width  | 34.6 mm |
| Height | 34.6 mm |