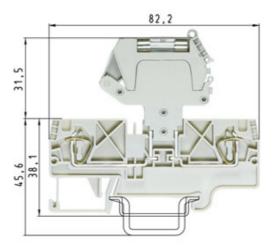

Product data sheet

Item No. 56.704.4055.0

Fuse terminal WKFN 4 TKG / 35

Fuse terminal block with spring clamp connection for mounting on TS 35; nominal cross section 4 mm<sup>2</sup>; width 6 mm; color gray

## Technical data

| Remark to rated current                                    | Note fuse insert                  |  |  |
|------------------------------------------------------------|-----------------------------------|--|--|
| Integrated test socket                                     | No                                |  |  |
| General                                                    |                                   |  |  |
| Nominal cross section                                      | 4 mm²                             |  |  |
| Colour                                                     | Grey                              |  |  |
| Number of levels                                           | 1                                 |  |  |
| Number of clamp positions per level                        | 2                                 |  |  |
| Width/grid dimension                                       | 6 mm                              |  |  |
| Insulating housing                                         | PA666                             |  |  |
| Inflammability class of insulation material acc. with UL94 | V0                                |  |  |
| Mounting method                                            | DIN rail (top hat rail) 35/7.5 mm |  |  |
| Terminal blocks for electrical installations               | No                                |  |  |

 Rated voltage
 500 V

 Rated impulse voltage
 8 kV

 Pollution degree
 3

| Closing plate required              | Yes                      |  |  |
|-------------------------------------|--------------------------|--|--|
| Type of insulation material         | Thermoplastic            |  |  |
| Length                              | 82.2 mm                  |  |  |
| Connection Data                     |                          |  |  |
| Connection type 1                   | Tension clamp connection |  |  |
| Connection type 2                   | Tension clamp connection |  |  |
| Minimum cross section solid         | 0.13 mm <sup>2</sup>     |  |  |
| Maximum cross section solid         | 6 mm <sup>2</sup>        |  |  |
| Minimum cross section fine stranded | 0.13 mm <sup>2</sup>     |  |  |
| Maximum cross section fine stranded | 4 mm <sup>2</sup>        |  |  |
| Wire strip length                   | 11 mm                    |  |  |
|                                     |                          |  |  |

## Technical drawing