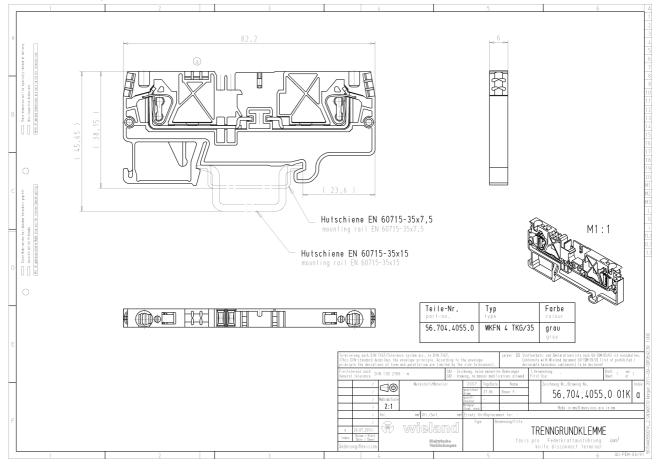

Product data sheet

Item No. 56.704.4055.0

Fuse terminal WKFN 4 TKG / 35

Fuse terminal block with spring clamp connection for mounting on TS 35; nominal cross section 4 mm<sup>2</sup>; width 6 mm; color gray

## Technical data

| Remark to rated current                                    | Note fuse insert                  |  |  |
|------------------------------------------------------------|-----------------------------------|--|--|
| Integrated test socket                                     | No                                |  |  |
| General                                                    |                                   |  |  |
| Nominal cross section                                      | 4 mm²                             |  |  |
| Colour                                                     | Grey                              |  |  |
| Number of levels                                           | 1                                 |  |  |
| Number of clamp positions per level                        | 2                                 |  |  |
| Width/grid dimension                                       | 6 mm                              |  |  |
| Insulating housing                                         | PA666                             |  |  |
| Inflammability class of insulation material acc. with UL94 | V0                                |  |  |
| Mounting method                                            | DIN rail (top hat rail) 35/7.5 mm |  |  |
| Terminal blocks for electrical installations               | No                                |  |  |

 Rated voltage
 500 V

 Rated impulse voltage
 8 kV

 Pollution degree
 3

| Closing plate required              | Yes                      |  |  |
|-------------------------------------|--------------------------|--|--|
| Type of insulation material         | Thermoplastic            |  |  |
| Length                              | 82.2 mm                  |  |  |
| Connection Data                     |                          |  |  |
| Connection type 1                   | Tension clamp connection |  |  |
| Connection type 2                   | Tension clamp connection |  |  |
| Minimum cross section solid         | 0.13 mm <sup>2</sup>     |  |  |
| Maximum cross section solid         | 6 mm <sup>2</sup>        |  |  |
| Minimum cross section fine stranded | 0.13 mm <sup>2</sup>     |  |  |
| Maximum cross section fine stranded | 4 mm <sup>2</sup>        |  |  |
| Wire strip length                   | 11 mm                    |  |  |
|                                     |                          |  |  |

## Technical drawing