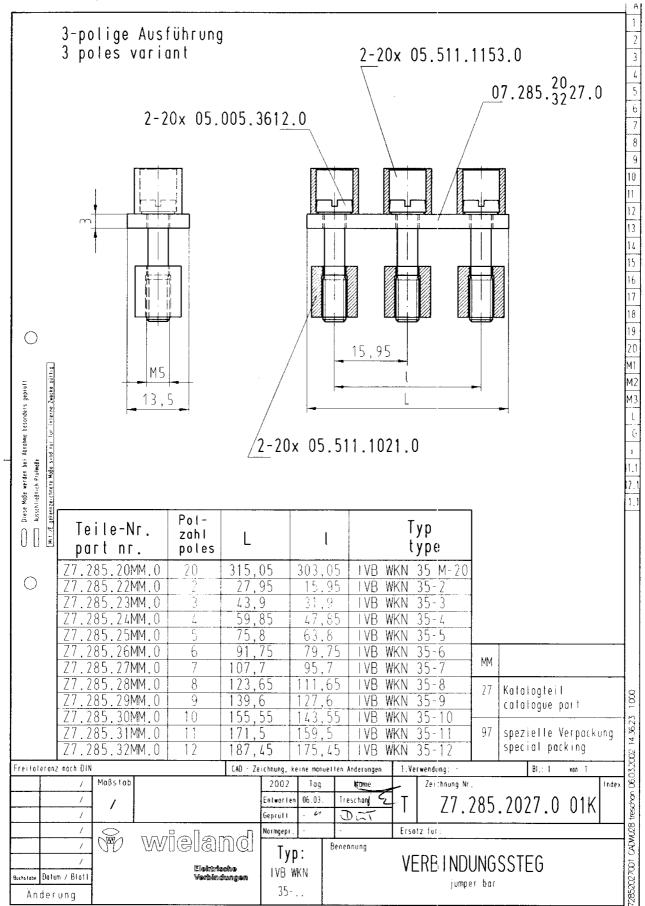

Technical drawing

## General

| Туре                     | Cross connector |
|--------------------------|-----------------|
| Modular spacing          | 15.95 mm        |
| Number of bridged clamps | 12              |
| Mounting method          | Screwable       |
| Insulated                | Yes             |