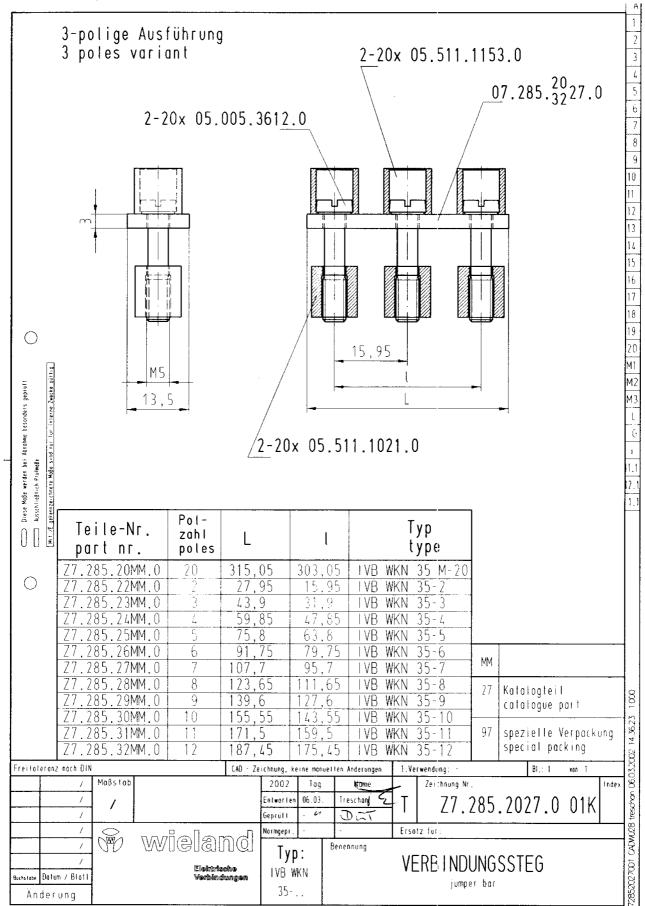

Technical drawing

## General

| Туре                     | Cross connector |
|--------------------------|-----------------|
| Modular spacing          | 15.95 mm        |
| Number of bridged clamps | 4               |
| Mounting method          | Screwable       |
| Insulated                | Yes             |