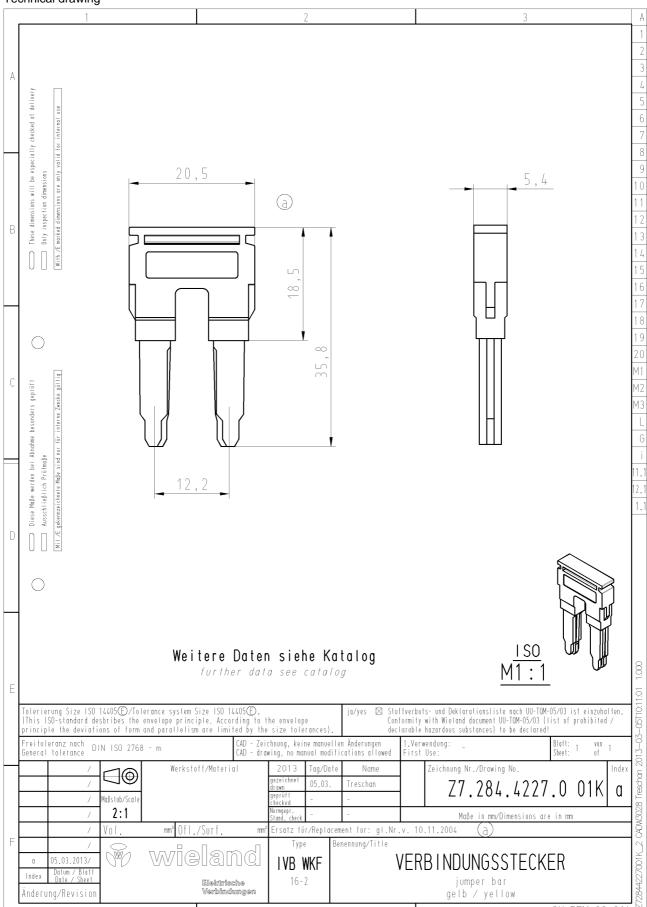

ole



| Item No.   | R:6587218985 |
|------------|--------------|
| EAN        |              |
| Order Unit | Piece(s)     |

# Certificates / Approvals

### Technical data

#### General

| Туре                     | Cross connector |
|--------------------------|-----------------|
| Modular spacing          | 12 mm           |
| Number of bridged clamps | 2               |
| Mounting method          | Pluggable       |
| Insulated                | Yes             |

#### Accessories

| Туре                     | Cross connector |
|--------------------------|-----------------|
| Mounting method          | Pluggable       |
| Insulated                | Yes             |
| Number of bridged clamps | 2               |
| Modular spacing          | 12 mm           |





## Technical drawing