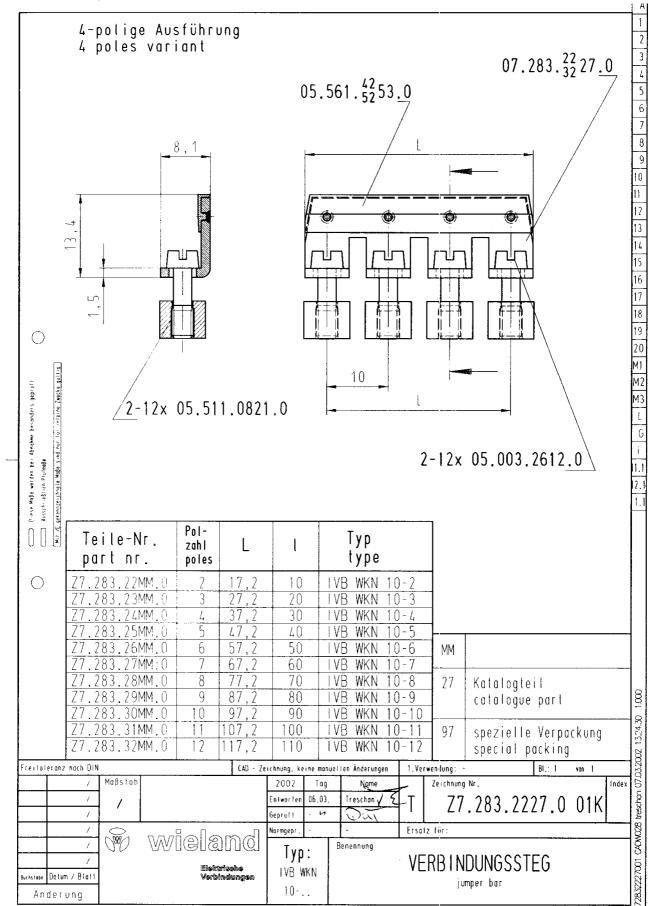

., 2 -pole



| Item No.   | R:6587218951 |
|------------|--------------|
| EAN        |              |
| Order Unit | Piece(s)     |

## Certificates / Approvals

## Technical data

## General

| Туре                     | Cross connector |
|--------------------------|-----------------|
| Modular spacing          | 10 mm           |
| Number of bridged clamps | 2               |
| Mounting method          | Screwable       |
| Insulated                | Yes             |

## Accessories

| Туре                     | Cross connector |
|--------------------------|-----------------|
| Mounting method          | Screwable       |
| Insulated                | Yes             |
| Number of bridged clamps | 2               |
| Modular spacing          | 10 mm           |





Technical drawing