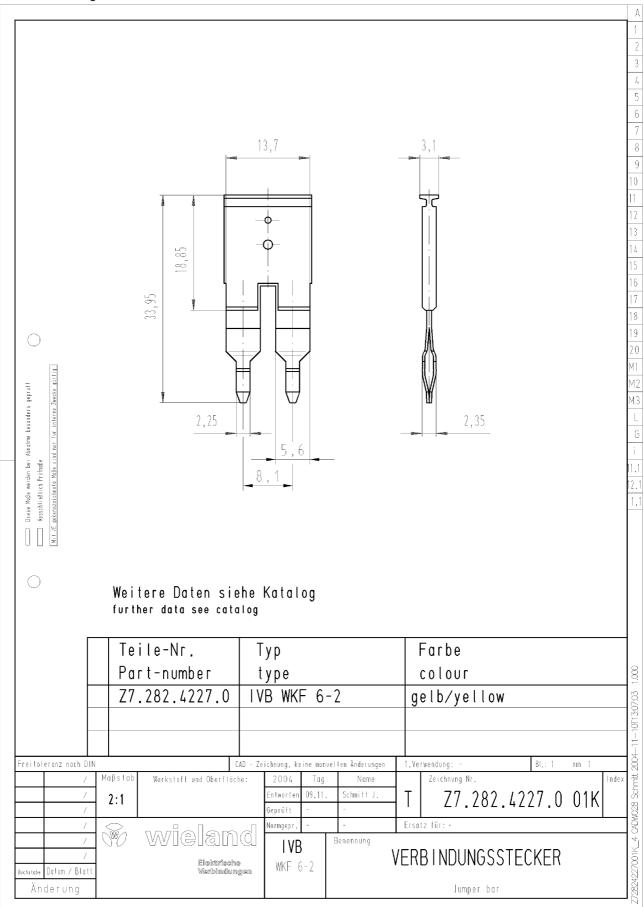

ole



| Item No.   | R:6587218965 |
|------------|--------------|
| EAN        |              |
| Order Unit | Piece(s)     |

## Certificates / Approvals

### Technical data

#### General

| Туре                     | Cross connector |
|--------------------------|-----------------|
| Modular spacing          | 8.1 mm          |
| Number of bridged clamps | 2               |
| Mounting method          | Pluggable       |
| Insulated                | Yes             |

#### Accessories

| Туре                     | Cross connector |
|--------------------------|-----------------|
| Mounting method          | Pluggable       |
| Insulated                | Yes             |
| Number of bridged clamps | 2               |
| Modular spacing          | 8.1 mm          |





# Technical drawing