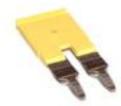

Product data sheet

Item No. R:6587218965

Cross connector, insulated for DIN rail terminal blocks type WKF..., 2 -pole

| Item No.   | R:6587218965 |
|------------|--------------|
| EAN        |              |
| Order Unit | Piece(s)     |

#### General

| Туре                     | Cross connector |
|--------------------------|-----------------|
| Modular spacing          | 8.1 mm          |
| Number of bridged clamps | 2               |
| Mounting method          | Pluggable       |
| Insulated                | Yes             |