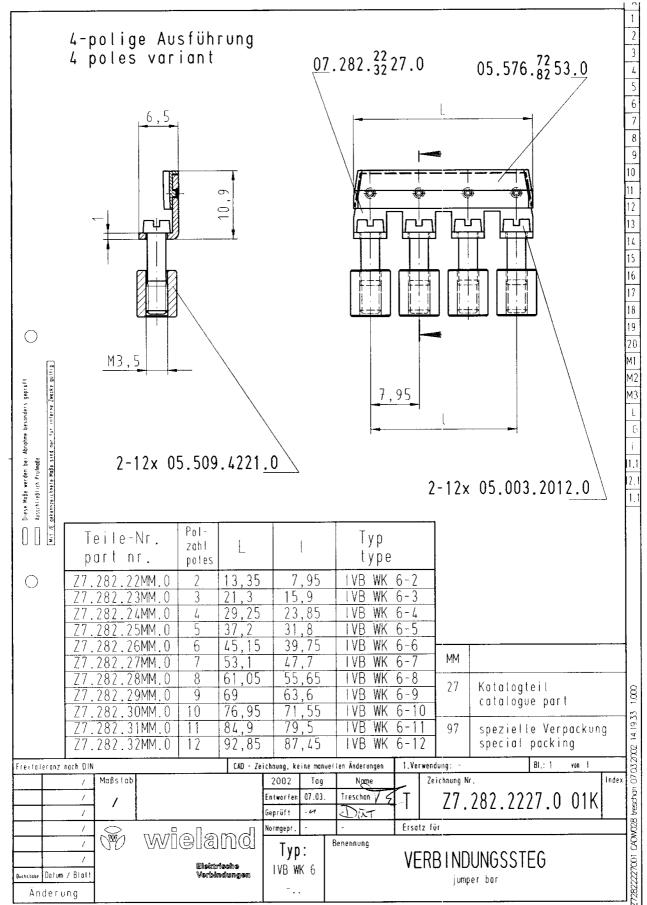

\,$ 



| Item No.   | R:6587218871 |
|------------|--------------|
| EAN        |              |
| Order Unit | Piece(s)     |

# Certificates / Approvals

## Technical data

#### General

| Туре                     | Cross connector |
|--------------------------|-----------------|
| Modular spacing          | 7.95 mm         |
| Number of bridged clamps | 2               |
| Mounting method          | Screwable       |
| Insulated                | Yes             |

#### Accessories

| Туре                     | Cross connector |
|--------------------------|-----------------|
| Mounting method          | Screwable       |
| Insulated                | Yes             |
| Number of bridged clamps | 2               |
| Modular spacing          | 7.95 mm         |





## Technical drawing