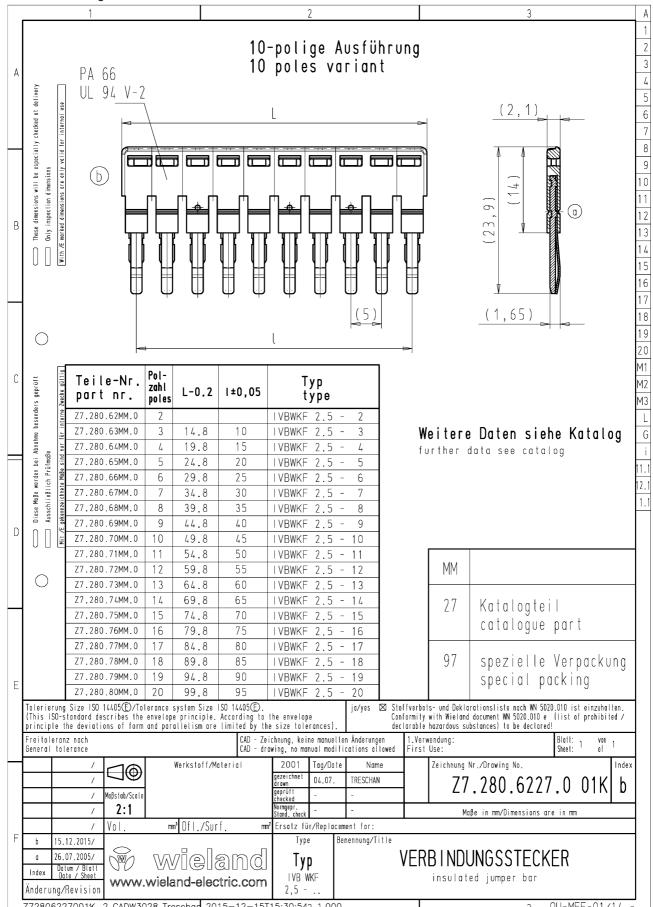

ole



| Item No.   | R:6587218818 |
|------------|--------------|
| EAN        |              |
| Order Unit | Piece(s)     |

# Certificates / Approvals

## Technical data

#### General

| Туре                     | Cross connector |
|--------------------------|-----------------|
| Modular spacing          | 5 mm            |
| Number of bridged clamps | 10              |
| Mounting method          | Pluggable       |
| Insulated                | Yes             |

#### Accessories

| Туре                     | Cross connector |
|--------------------------|-----------------|
| Mounting method          | Pluggable       |
| Insulated                | Yes             |
| Number of bridged clamps | 10              |
| Modular spacing          | 5 mm            |





### Technical drawing