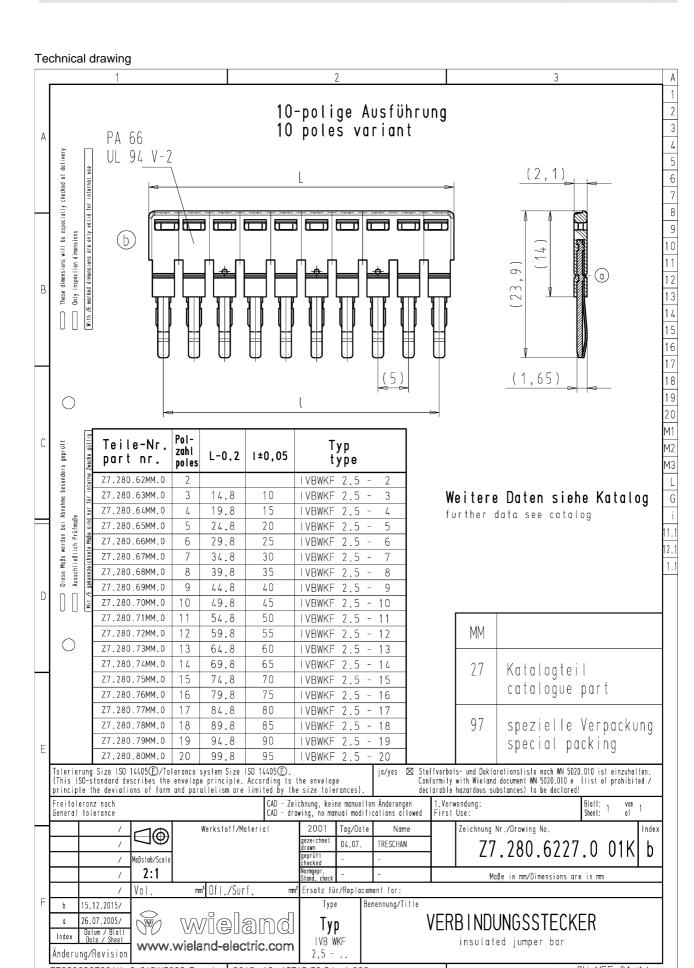

## Product data sheet

Item No. R:6587218876

Cross connector, insulated for DIN rail terminal blocks type WKF...,  $4\mbox{ -pole}$ 

| Item No.   | R:6587218876 |
|------------|--------------|
| EAN        |              |
| Order Unit | Piece(s)     |

## General

| Туре                     | Cross connector |
|--------------------------|-----------------|
| Modular spacing          | 5 mm            |
| Number of bridged clamps | 4               |
| Mounting method          | Pluggable       |
| Insulated                | Yes             |