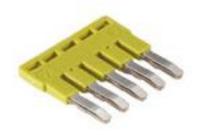

## Product data sheet

Item No. R:6587219136

Cross connector, insulated for DIN rail terminal blocks type WKF..., 10 -pole  $\,$ 

| Item No.   | R:6587219136 |
|------------|--------------|
| EAN        |              |
| Order Unit | Piece(s)     |

## General

| Туре                     | Cross connector |
|--------------------------|-----------------|
| Modular spacing          | 6 mm            |
| Number of bridged clamps | 10              |
| Mounting method          | Pluggable       |
| Insulated                | Yes             |