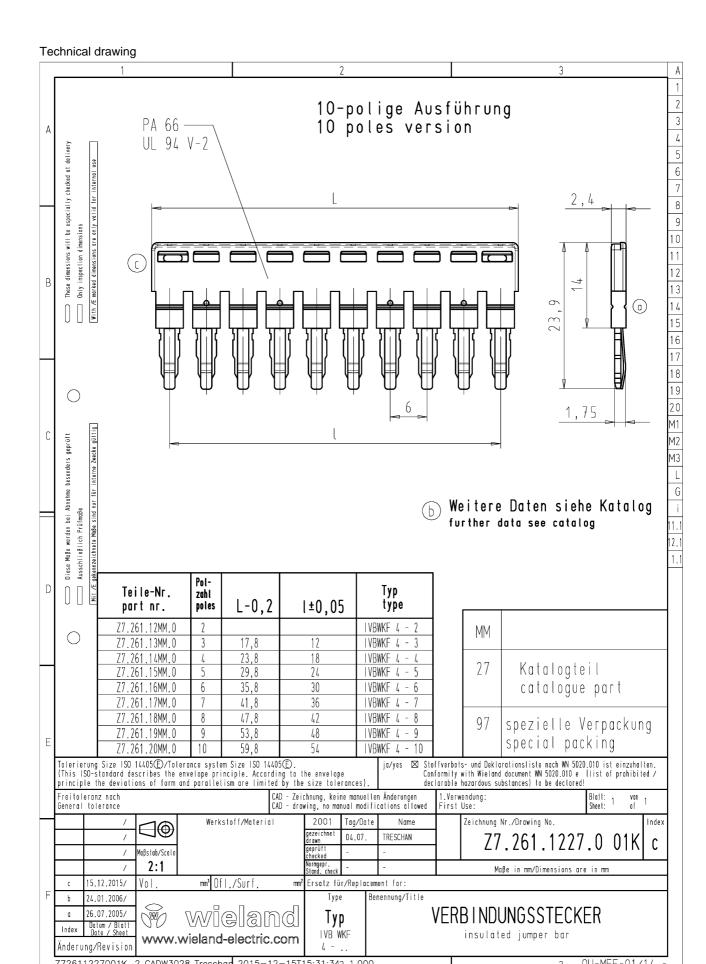

## Product data sheet

Item No. R:6587219136

Cross connector, insulated for DIN rail terminal blocks type WKF..., 10 -pole  $\,$ 

| Item No.   | R:6587219136 |
|------------|--------------|
| EAN        |              |
| Order Unit | Piece(s)     |

## General

| Туре                     | Cross connector |
|--------------------------|-----------------|
| Modular spacing          | 6 mm            |
| Number of bridged clamps | 10              |
| Mounting method          | Pluggable       |
| Insulated                | Yes             |