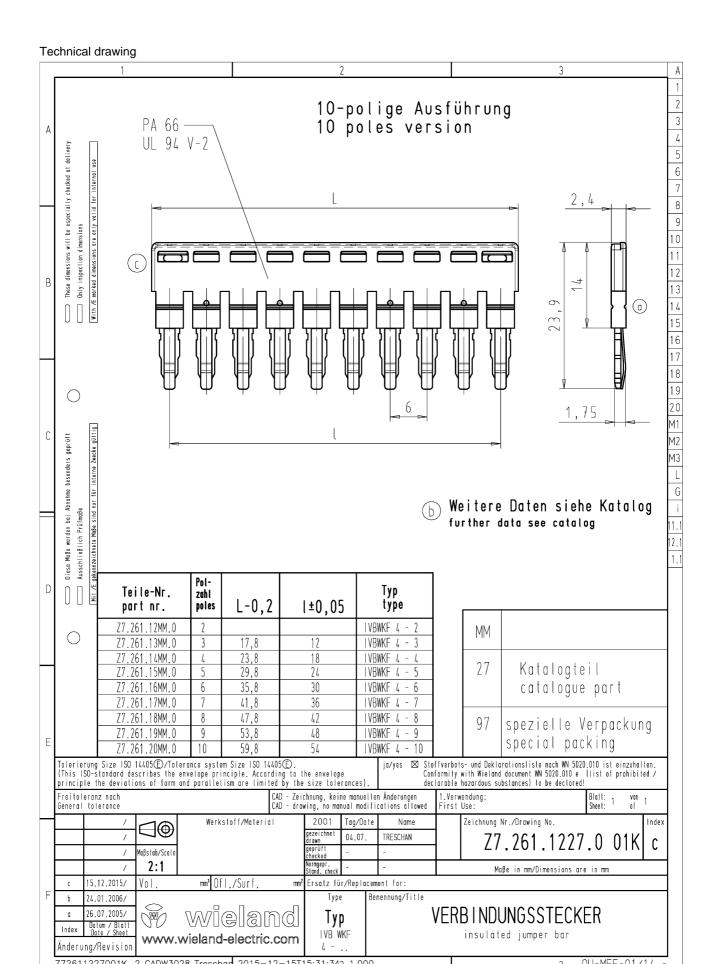

## Product data sheet

Item No. R:6587219196

Cross connector, insulated for DIN rail terminal blocks type WKF...,  $4\mbox{ -pole}$ 

| Item No.   | R:6587219196 |
|------------|--------------|
| EAN        |              |
| Order Unit | Piece(s)     |

## General

| Туре                     | Cross connector |
|--------------------------|-----------------|
| Modular spacing          | 6 mm            |
| Number of bridged clamps | 4               |
| Mounting method          | Pluggable       |
| Insulated                | Yes             |

## Accessories

| Туре                     | Cross connector |
|--------------------------|-----------------|
| Mounting method          | Pluggable       |
| Insulated                | Yes             |
| Number of bridged clamps | 4               |
| Modular spacing          | 6 mm            |