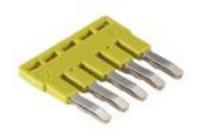

## Product data sheet

Item No. R:6587219196

Cross connector, insulated for DIN rail terminal blocks type WKF...,  $4\mbox{ -pole}$ 

| Item No.   | R:6587219196 |
|------------|--------------|
| EAN        |              |
| Order Unit | Piece(s)     |

## General

| Туре                     | Cross connector |
|--------------------------|-----------------|
| Modular spacing          | 6 mm            |
| Number of bridged clamps | 4               |
| Mounting method          | Pluggable       |
| Insulated                | Yes             |