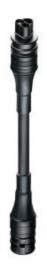

# Cable assembly RST20I3K1BS 25P 90SW

RST 20i3/2 extension cable female - male, 3 pole, assembled with shrinkage tube, application 250V, 20A, cable type H05VV-F, length 9.0m, cross section 2.5mm², coding-color black

## Model

| type of construction            | Shrinkage tube      |
|---------------------------------|---------------------|
| Nominal cross section conductor | 2.5 mm <sup>2</sup> |
| Degree of protection (IP)       | IP66/68 (3m;2h)     |
| Cable type                      | H05VV-F             |
| Cable colour                    | Black               |
| Cable diameter                  | 10.2 mm             |

| Version of cable    | Female - male   |
|---------------------|-----------------|
| Type of cord set    | Extension cable |
| Version cable end 1 | female          |
| Version cable end 2 | male            |