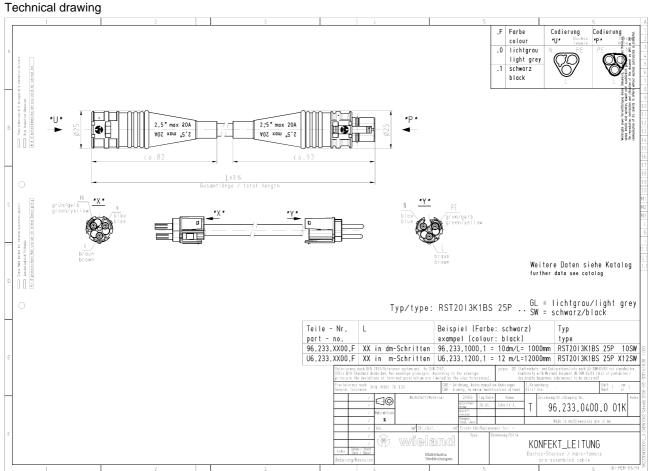

# Cable assembly RST20I3K1BS 25P 90SW

RST 20i3/2 extension cable female - male, 3 pole, assembled with shrinkage tube, application 250V, 20A, cable type H05VV-F, length 9.0m, cross section 2.5mm², coding-color black

## General

| Rated current                            | 20 A     |
|------------------------------------------|----------|
| Rated voltage                            | 250 V    |
| Rated impulse voltage                    | 4 kV     |
| Pollution degree                         | 3        |
| Mechanical coding                        | Code 0   |
| Continuity resistor                      | 3 mOhm   |
| Lockable                                 | Yes      |
| Color of coding/ contact carrier         | Black    |
| Marking of poles                         | L, N, PE |
| Color of housing inclusive strain relief | Black    |

## Model

| type of construction            | Shrinkage tube      |
|---------------------------------|---------------------|
| Nominal cross section conductor | 2.5 mm <sup>2</sup> |
| Degree of protection (IP)       | IP66/68 (3m;2h)     |
| Cable type                      | H05VV-F             |
| Cable colour                    | Black               |
| Cable diameter                  | 10.2 mm             |

| Version of cable    | Female - male   |
|---------------------|-----------------|
| Type of cord set    | Extension cable |
| Version cable end 1 | female          |
| Version cable end 2 | male            |

## Dimensions

| Total length | 9 m |
|--------------|-----|
|--------------|-----|