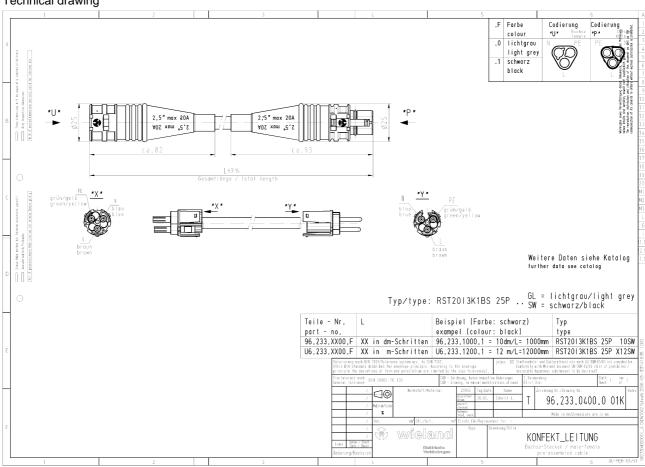

### Technical drawing

### General

| Rated current                            | 20 A     |
|------------------------------------------|----------|
| Rated voltage                            | 250 V    |
| Rated impulse voltage                    | 4 kV     |
| Pollution degree                         | 3        |
| Mechanical coding                        | Code 0   |
| Continuity resistor                      | 3 mOhm   |
| Lockable                                 | Yes      |
| Color of coding/ contact carrier         | Black    |
| Marking of poles                         | L, N, PE |
| Color of housing inclusive strain relief | Black    |

# Model

| type of construction            | Shrinkage tube      |
|---------------------------------|---------------------|
| Nominal cross section conductor | 2.5 mm <sup>2</sup> |
| Degree of protection (IP)       | IP66/68 (3m;2h)     |
| Cable type                      | H05VV-F             |
| Cable colour                    | Black               |
| Cable diameter                  | 10.2 mm             |

| Version of cable    | Female - male   |
|---------------------|-----------------|
| Type of cord set    | Extension cable |
| Version cable end 1 | female          |
| Version cable end 2 | male            |

### Dimensions

| - 17 | Total length  | 6 m  |
|------|---------------|------|
|      | i otal longin | 0111 |