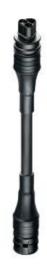

# Cable assembly RST20I3K1BS 25P 60SW

RST 20i3/2 extension cable female - male, 3 pole, assembled with shrinkage tube, application 250V, 20A, cable type H05VV-F, length 6.0m, cross section 2.5mm², coding-color black

| Version of cable    | Female - male   |
|---------------------|-----------------|
| Type of cord set    | Extension cable |
| Version cable end 1 | female          |
| Version cable end 2 | male            |