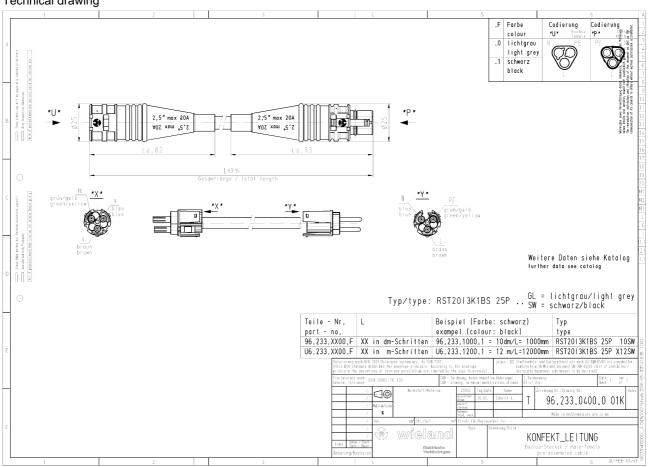

## Technical drawing

# Cable assembly RST20I3K1BS 25P 40SW

RST 20i3/2 extension cable female - male, 3 pole, assembled with shrinkage tube, application 250V, 20A, cable type H05VV-F, length 4.0m, cross section 2.5mm², coding-color black

### Model

| type of construction            | Shrinkage tube      |
|---------------------------------|---------------------|
| Nominal cross section conductor | 2.5 mm <sup>2</sup> |
| Degree of protection (IP)       | IP66/68 (3m;2h)     |
| Cable type                      | H05VV-F             |
| Cable colour                    | Black               |
| Cable diameter                  | 10.2 mm             |

| Version of cable    | Female - male   |
|---------------------|-----------------|
| Type of cord set    | Extension cable |
| Version cable end 1 | female          |
| Version cable end 2 | male            |

#### Dimensions

| Total length | 4 m |
|--------------|-----|
|--------------|-----|