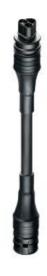

# Cable assembly RST20I3K1BS 25P 40SW

RST 20i3/2 extension cable female - male, 3 pole, assembled with shrinkage tube, application 250V, 20A, cable type H05VV-F, length 4.0m, cross section 2.5mm², coding-color black

### Model

| type of construction            | Shrinkage tube      |
|---------------------------------|---------------------|
| Nominal cross section conductor | 2.5 mm <sup>2</sup> |
| Degree of protection (IP)       | IP66/68 (3m;2h)     |
| Cable type                      | H05VV-F             |
| Cable colour                    | Black               |
| Cable diameter                  | 10.2 mm             |

| Version of cable    | Female - male   |
|---------------------|-----------------|
| Type of cord set    | Extension cable |
| Version cable end 1 | female          |
| Version cable end 2 | male            |

#### Dimensions

| Total length | 4 m |
|--------------|-----|
|--------------|-----|