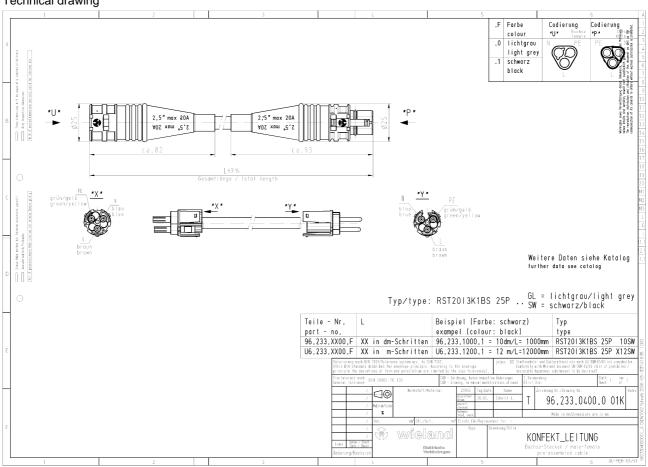

## Technical drawing

# Cable assembly RST20I3K1BS 25P 30SW

RST 20i3/2 extension cable female - male, 3 pole, assembled with shrinkage tube, application 250V, 20A, cable type H05VV-F, length 3.0m, cross section 2.5mm², coding-color black

#### Model

| type of construction            | Shrinkage tube      |
|---------------------------------|---------------------|
| Nominal cross section conductor | 2.5 mm <sup>2</sup> |
| Degree of protection (IP)       | IP66/68 (3m;2h)     |
| Cable type                      | H05VV-F             |
| Cable colour                    | Black               |
| Cable diameter                  | 10.2 mm             |

| Version of cable    | Female - male   |
|---------------------|-----------------|
| Type of cord set    | Extension cable |
| Version cable end 1 | female          |
| Version cable end 2 | male            |

#### Dimensions

| Total length | 3 m |
|--------------|-----|
|--------------|-----|