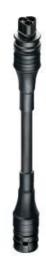

# Cable assembly RST20I3K1BS 25P 30SW

RST 20i3/2 extension cable female - male, 3 pole, assembled with shrinkage tube, application 250V, 20A, cable type H05VV-F, length 3.0m, cross section 2.5mm², coding-color black