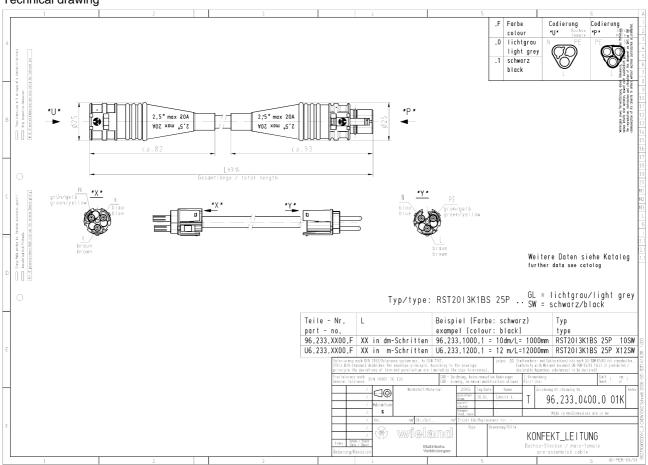

### Technical drawing

#### General

| Rated current                            | 20 A     |
|------------------------------------------|----------|
| Rated voltage                            | 250 V    |
| Rated impulse voltage                    | 4 kV     |
| Pollution degree                         | 3        |
| Mechanical coding                        | Code 0   |
| Continuity resistor                      | 3 mOhm   |
| Lockable                                 | Yes      |
| Color of coding/ contact carrier         | Black    |
| Marking of poles                         | L, N, PE |
| Color of housing inclusive strain relief | Black    |

## Model

| type of construction            | Shrinkage tube      |
|---------------------------------|---------------------|
| Nominal cross section conductor | 2.5 mm <sup>2</sup> |
| Degree of protection (IP)       | IP66/68 (3m;2h)     |
| Cable type                      | H05VV-F             |
| Cable colour                    | Black               |
| Cable diameter                  | 10.2 mm             |

| Version of cable    | Female - male   |
|---------------------|-----------------|
| Type of cord set    | Extension cable |
| Version cable end 1 | female          |
| Version cable end 2 | male            |

#### Dimensions

| Total length | 2 m |
|--------------|-----|
|--------------|-----|