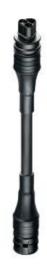

# Cable assembly RST20I3K1BS 25P 20SW

RST 20i3/2 extension cable female - male, 3 pole, assembled with shrinkage tube, application 250V, 20A, cable type H05VV-F, length 2.0m, cross section 2.5mm², coding-color black

## Model

| type of construction            | Shrinkage tube      |
|---------------------------------|---------------------|
| Nominal cross section conductor | 2.5 mm <sup>2</sup> |
| Degree of protection (IP)       | IP66/68 (3m;2h)     |
| Cable type                      | H05VV-F             |
| Cable colour                    | Black               |
| Cable diameter                  | 10.2 mm             |

| Version of cable    | Female - male   |
|---------------------|-----------------|
| Type of cord set    | Extension cable |
| Version cable end 1 | female          |
| Version cable end 2 | male            |

#### Dimensions

| Total length | 2 m |
|--------------|-----|
|--------------|-----|