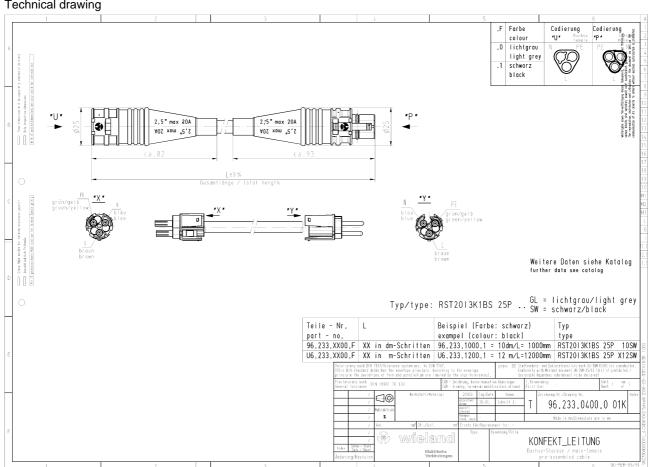

### Technical drawing

# Cable assembly RST20I3K1BS 25P 10SW

RST 20i3/2 extension cable female - male, 3 pole, assembled with shrinkage tube, application 250V, 20A, cable type H05VV-F, length 1.0m, cross section 2.5mm², coding-color black

## Model

| type of construction            | Shrinkage tube      |
|---------------------------------|---------------------|
| Nominal cross section conductor | 2.5 mm <sup>2</sup> |
| Degree of protection (IP)       | IP66/68 (3m;2h)     |
| Cable type                      | H05VV-F             |
| Cable colour                    | Black               |
| Cable diameter                  | 10.2 mm             |

| Version of cable    | Female - male   |
|---------------------|-----------------|
| Type of cord set    | Extension cable |
| Version cable end 1 | female          |
| Version cable end 2 | male            |

#### Dimensions

| Total length | 1 m |
|--------------|-----|
|--------------|-----|