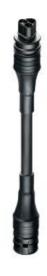

# Cable assembly RST20I3K1BS 25P 10SW

RST 20i3/2 extension cable female - male, 3 pole, assembled with shrinkage tube, application 250V, 20A, cable type H05VV-F, length 1.0m, cross section 2.5mm², coding-color black

## Model

| type of construction            | Shrinkage tube      |
|---------------------------------|---------------------|
| Nominal cross section conductor | 2.5 mm <sup>2</sup> |
| Degree of protection (IP)       | IP66/68 (3m;2h)     |
| Cable type                      | H05VV-F             |
| Cable colour                    | Black               |
| Cable diameter                  | 10.2 mm             |

| Version of cable    | Female - male   |
|---------------------|-----------------|
| Type of cord set    | Extension cable |
| Version cable end 1 | female          |
| Version cable end 2 | male            |