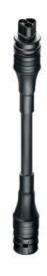

# Cable assembly RST20I3K1BS 15P 30SW

RST 20i3/2 extension cable female - male, 3 pole, assembled with shrinkage tube, application 250V, 16A, cable type H05VV-F, length 3.0m, cross section 1.5mm², coding-color black