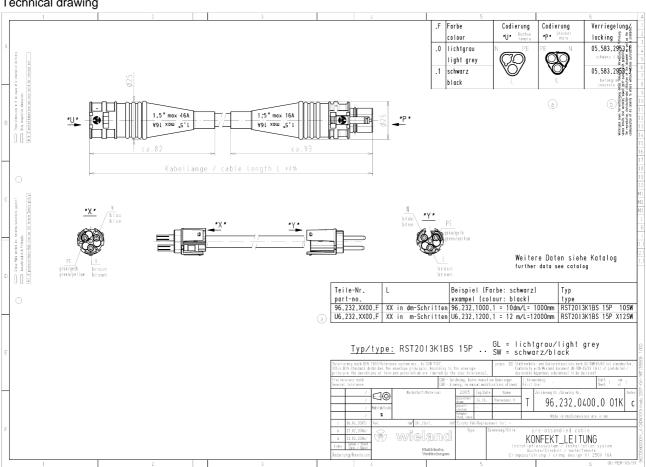

| Black               |
| Cable diameter                  | 8.3 mm              |





| Version of cable    | Female - male   |
|---------------------|-----------------|
| Type of cord set    | Extension cable |
| Version cable end 1 | female          |
| Version cable end 2 | male            |
| Screened            | No              |

#### Material

| Surface finish                              | Silver-plated |
|---------------------------------------------|---------------|
| Halogen free                                | No            |
| Continuous temperature of cable             | 70 °C         |
| Insulation components continous temperature | 100 °C        |

#### Dimensions

| Total length | 3 m |
|--------------|-----|
|--------------|-----|

### Technical drawing