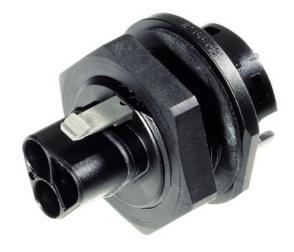

### Device connector RST20I3F S2 M01V SW

RST 20i3/2 device connection M25, 3 pole, male, spring clamp connection, application 250V, 20A, coding-color black, color of housing black

| Item No.   | 96.032.1053.1 |
|------------|---------------|
| EAN        | 4015573743731 |
| Order Unit | 100 Piece(s)  |

#### Model

| Model                                       | male                         |
|---------------------------------------------|------------------------------|
| Connection type                             | Spring force                 |
| Connecting thread metric                    | M25                          |
| Angle of plug                               | Straight                     |
| Inclination                                 | 0 °                          |
| Degree of protection (IP)                   | IP66/68 (3m;2h) /IP69        |
| Thickness of housings (electrical device) 2 | 0.5 mm                       |
| Thickness of housings (electrical device)   | 8 mm                         |
| Built-in component                          | Built-in component/connector |

#### Material

| Housing material                            | Polyamide     |
|---------------------------------------------|---------------|
| Halogen free                                | Yes           |
| Contact material                            | CuZn          |
| Insulation components continous temperature | 100 °C        |
| Surface finish                              | Silver-plated |