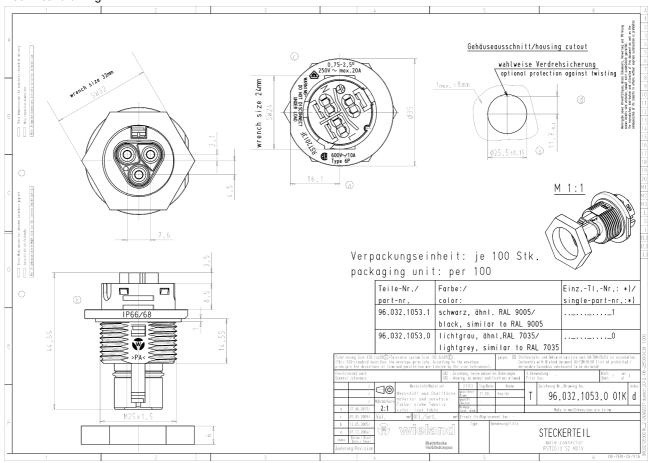

| IP66/68 (3m;2h) /IP69        |
| Thickness of housings (electrical device) 2 | 0.5 mm                       |
| Thickness of housings (electrical device)   | 8 mm                         |
| Built-in component                          | Built-in component/connector |

#### Material

| Housing material                            | Polyamide     |
|---------------------------------------------|---------------|
| Halogen free                                | Yes           |
| Contact material                            | CuZn          |
| Insulation components continous temperature | 100 °C        |
| Surface finish                              | Silver-plated |

#### Dimensions

| Length | 44.6 mm |
|--------|---------|
| Width  | 35 mm   |
| Height | 35 mm   |

### Technical drawing