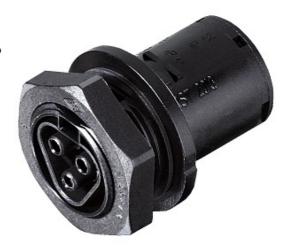

#### Device connector RST20I3F B2 M01 SW

RST 20i3/2 device connection M25, 3 pole, female, spring clamp connection, application 250V, 20A, coding-color black, color of housing black

| Item No.   | 96.031.1053.1 |
|------------|---------------|
| EAN        | 4015573743717 |
| Order Unit | 100 Piece(s)  |

#### Model

| Model                                       | female                       |
|---------------------------------------------|------------------------------|
| Connection type                             | Spring force                 |
| Connecting thread metric                    | M25                          |
| Angle of plug                               | Straight                     |
| Inclination                                 | 0 °                          |
| Degree of protection (IP)                   | IP66/68 (3m;2h) /IP69        |
| Thickness of housings (electrical device) 2 | 0.5 mm                       |
| Thickness of housings (electrical device)   | 8 mm                         |
| Built-in component                          | Built-in component/connector |

#### Material

| Housing material                            | Polyamide     |
|---------------------------------------------|---------------|
| Halogen free                                | Yes           |
| Contact material                            | CuZn          |
| Insulation components continous temperature | 100 °C        |
| Surface finish                              | Silver-plated |

#### Dimensions

| Length | 46.5 mm |
|--------|---------|
| Width  | 35 mm   |
| Height | 35 mm   |