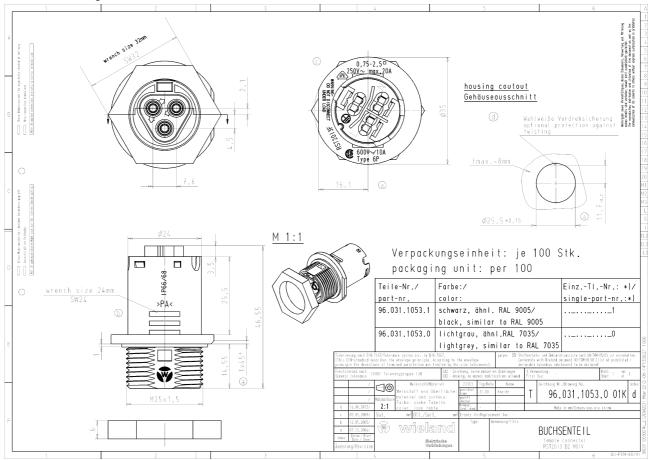

| IP66/68 (3m;2h) /IP69        |
| Thickness of housings (electrical device) 2 | 0.5 mm                       |
| Thickness of housings (electrical device)   | 8 mm                         |
| Built-in component                          | Built-in component/connector |

#### Material

| Housing material                            | Polyamide     |
|---------------------------------------------|---------------|
| Halogen free                                | Yes           |
| Contact material                            | CuZn          |
| Insulation components continous temperature | 100 °C        |
| Surface finish                              | Silver-plated |

#### Dimensions

| Length | 46.5 mm |
|--------|---------|
| Width  | 35 mm   |
| Height | 35 mm   |

#### Technical drawing