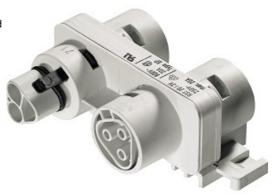

### Distributor RST20I3V 3P1 F V GL

RST 20i3/2 distribution block, 3 pole, application 250V, 1 input and 3 outputs, with mounting option, coding-color light grey, color of  $\,$ housing light grey

| Item No.   | 96.030.0153.0 |
|------------|---------------|
| EAN        | 4015573734746 |
| Order Unit | 100 Piece(s)  |

#### General

| Rated current                    | 20 A       |
|----------------------------------|------------|
| Rated voltage                    | 250 V      |
| Rated impulse voltage            | 4 kV       |
| Pollution degree                 | 3          |
| Mechanical coding                | Code 0     |
| Lockable                         | Yes        |
| Color of coding/ contact carrier | Light grey |
| Marking of poles                 | L, N, PE   |
|                                  |            |

### Model

| Number of inputs          | 1                           |
|---------------------------|-----------------------------|
| Number of outputs         | 3                           |
| Type of fastening         | Yes                         |
| Degree of protection (IP) | IP66/68 (3m;2h) /IP69       |
| Type of distributor       | Distribution terminal block |

### Material

| Housing material Polyamide |  |
|----------------------------|--|
| riodoling material         |  |

| Halogen free                                | Yes           |
|---------------------------------------------|---------------|
| Contact material                            | CuZn          |
| Insulation components continous temperature | 100 °C        |
| Surface finish                              | Silver-plated |

#### Dimensions

| Le | ength | 55.5 mm |
|----|-------|---------|
| W  | fidth | 85.8 mm |
| Н  | eight | 31.3 mm |