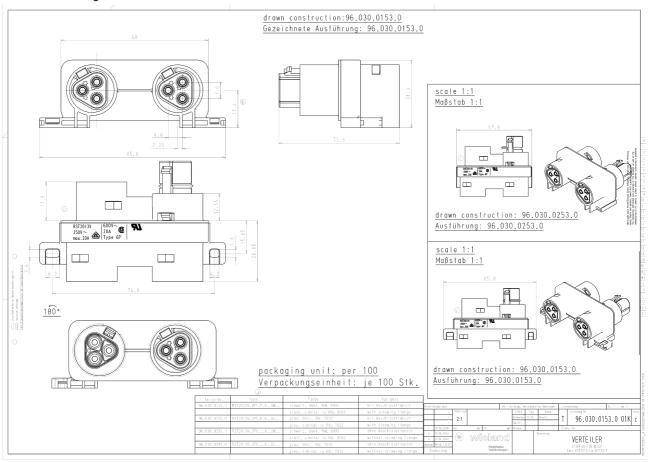

# Product data sheet

Item No. 96.030.0153.0

### Distributor RST20I3V 3P1 F V GL

RST 20i3/2 distribution block, 3 pole, application 250V, 1 input and 3 outputs, with mounting option, coding-color light grey, color of  $\,$ housing light grey

| Item No.   | 96.030.0153.0 |
|------------|---------------|
| EAN        | 4015573734746 |
| Order Unit | 100 Piece(s)  |

#### General

| Rated current                    | 20 A       |
|----------------------------------|------------|
| Rated voltage                    | 250 V      |
| Rated impulse voltage            | 4 kV       |
| Pollution degree                 | 3          |
| Mechanical coding                | Code 0     |
| Lockable                         | Yes        |
| Color of coding/ contact carrier | Light grey |
| Marking of poles                 | L, N, PE   |
|                                  |            |

### Model

| Number of inputs          | 1                           |
|---------------------------|-----------------------------|
| Number of outputs         | 3                           |
| Type of fastening         | Yes                         |
| Degree of protection (IP) | IP66/68 (3m;2h) /IP69       |
| Type of distributor       | Distribution terminal block |

#### Dimensions

| Le | ength | 55.5 mm |
|----|-------|---------|
| W  | fidth | 85.8 mm |
| Н  | eight | 31.3 mm |