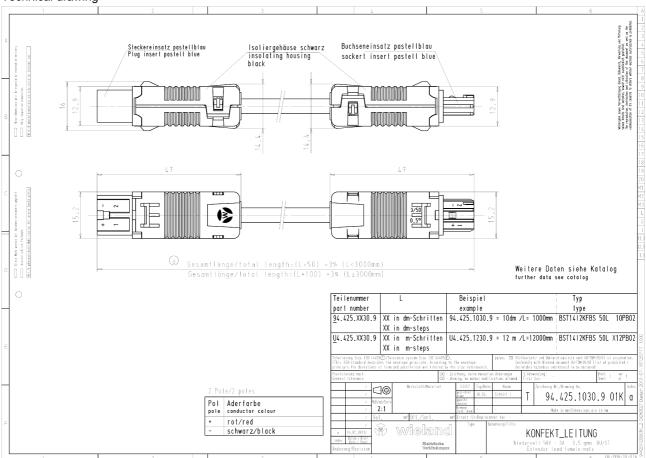

### Technical drawing

## Model

| Nominal cross section conductor | 0.5 mm <sup>2</sup> |
|---------------------------------|---------------------|
| Degree of protection (IP)       | IP20                |
| Cable type                      | L03VV-U             |
| Cable colour                    | Black               |
| Cable diameter                  | 4.8 mm              |
| Version of cable                | Female - male       |
| Type of cord set                | Connecting cable    |
| Version cable end 1             | female              |
| Version cable end 2             | male                |

#### Dimensions

| - 1 |              |       |  |
|-----|--------------|-------|--|
|     |              | 6 m   |  |
| - 1 | Total length | O III |  |