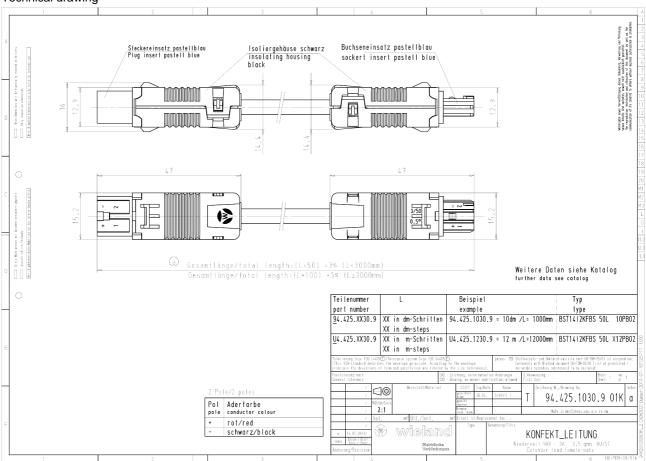

### Technical drawing

# Cable assembly BST14I2KFBS 50L 20PB02

gesis® Extension cable female - male; length: 2m; type BST14l2; 2-pole;  $50\ V\ /\ 3$  A; colour of coding: pastel blue with black strain-relief; cable: L03VV-U 2X0,5, colour: black

## Model

| Nominal cross section conductor | 0.5 mm <sup>2</sup> |
|---------------------------------|---------------------|
| Degree of protection (IP)       | IP20                |
| Cable type                      | L03VV-U             |
| Cable colour                    | Black               |
| Cable diameter                  | 4.8 mm              |
| Version of cable                | Female - male       |
| Type of cord set                | Connecting cable    |
| Version cable end 1             | female              |
| Version cable end 2             | male                |

#### Dimensions

| - 1 |              |     |  |
|-----|--------------|-----|--|
|     | Total length | 2 m |  |
|     | Total longin | 2   |  |