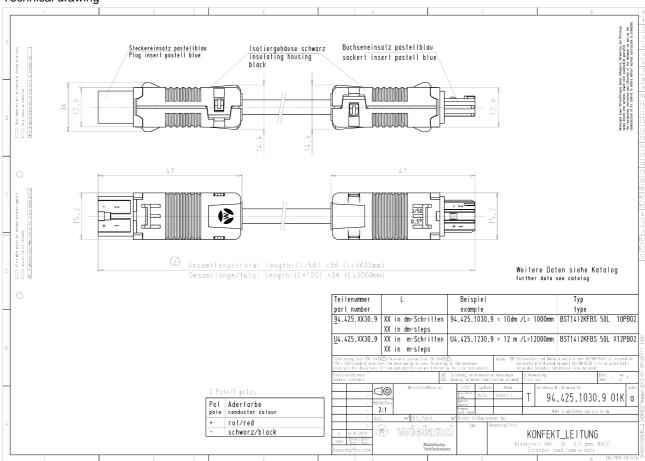

### Technical drawing

# Cable assembly BST14I2KFBS 50L 10PB02

gesis® Extension cable female - male; length: 1m; type BST14l2; 2-pole;  $50\ V\ /\ 3$  A; colour of coding: pastel blue with black strain-relief; cable: L03VV-U 2X0,5, colour: black

## Model

| Nominal cross section conductor | 0.5 mm <sup>2</sup> |
|---------------------------------|---------------------|
| Degree of protection (IP)       | IP20                |
| Cable type                      | L03VV-U             |
| Cable colour                    | Black               |
| Cable diameter                  | 4.8 mm              |
| Version of cable                | Female - male       |
| Type of cord set                | Connecting cable    |
| Version cable end 1             | female              |
| Version cable end 2             | male                |