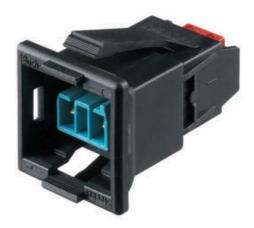

## Female connector BST14I2F B1 R S PB02

Device connectors, snap-in panel mount, BST14i2, 2 pole, female, spring clamp connection, 50V/3A, color of coding: pastel blue, colo r of frame: black

| Item No.   | 93.421.4353.1 |
|------------|---------------|
| EAN        | 4015573650565 |
| Order Unit | 100 Piece(s)  |

## Model

| Model | female |
|-------|--------|
| Model | Tomaio |
|       |        |

| Connection type                             | Spring force |
|---------------------------------------------|--------------|
| Angle of plug                               | Straight     |
| Degree of protection (IP)                   | IP20         |
| Thickness of housings (electrical device) 2 | 0.5 mm       |
| Thickness of housings (electrical device)   | 1.5 mm       |
| Built-in component                          | Snap-in      |

## Material

| Housing material                            | Polyamide |
|---------------------------------------------|-----------|
| Halogen free                                | Yes       |
| Contact material                            | CuBe      |
| Insulation components continous temperature | 100 °C    |
| Surface finish                              | Gilt      |