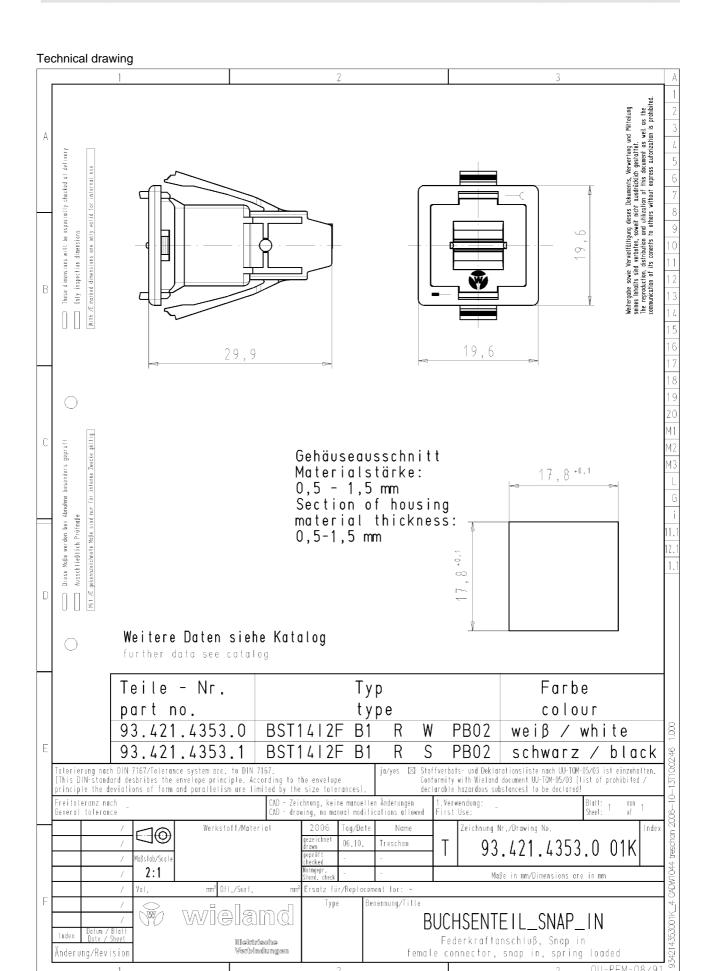

## Dimensions

| Length | 29.9 mm |
|--------|---------|
| Width  | 19.6 mm |
| Height | 19.6 mm |

## Model

| Model | female |
|-------|--------|
| Model | Tomaio |
|       |        |

| Connection type                             | Spring force |
|---------------------------------------------|--------------|
| Angle of plug                               | Straight     |
| Degree of protection (IP)                   | IP20         |
| Thickness of housings (electrical device) 2 | 0.5 mm       |
| Thickness of housings (electrical device)   | 1.5 mm       |
| Built-in component                          | Snap-in      |