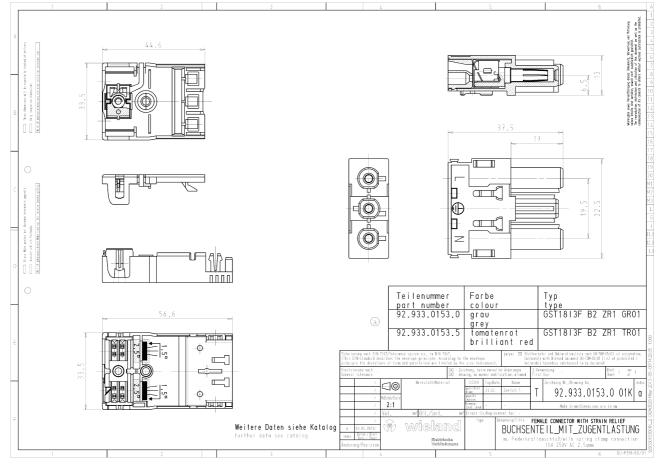

|
| Remark to type of connection | Fine stranded and stranded conductors require cable end sleeve |  |
| Material                     |                                                                |  |
|                              |                                                                |  |

| Housing material                            | Polyamide  |
|---------------------------------------------|------------|
| Halogen free                                | Yes        |
| Contact material                            | CuZn       |
| Insulation components continous temperature | 100 °C     |
| Surface finish                              | Tin-plated |

#### Dimensions

| Length | 75 mm   |
|--------|---------|
| Width  | 32.5 mm |
| Height | 15.5 mm |

### Technical drawing