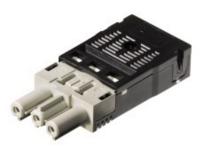

Product data sheet

Item No. 92.933.0153.0

Female connector with strain relief GST18I3F B2 ZR1 GR01

Connector GST18i3, 3 pole, female, spring clamp connection, 250 V, 20 A, colour of coding: pepple grey, colour of housing: black