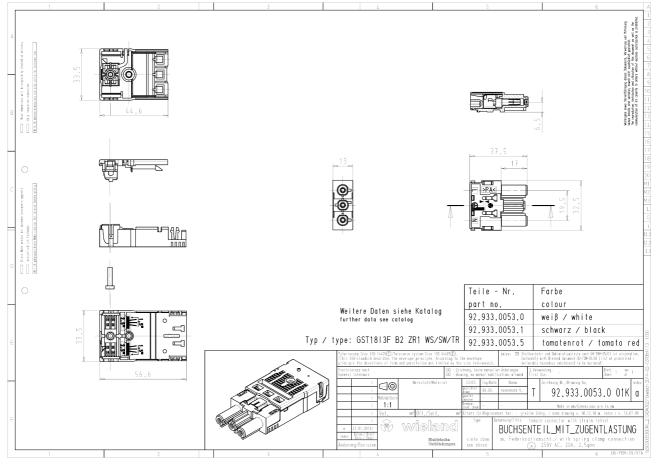

### Technical drawing

### Dimensions

Surface finish

| Length | 75 mm   |
|--------|---------|
| Width  | 32.5 mm |
| Height | 15.5 mm |

Tin-plated

Product data sheet

Item No. 92.933.0053.0

Female connector with strain relief GST18I3F B2 ZR1 WS

Connector GST18i3, 3 pole, female, spring clamp connection, 250 V, 20 A, colour of coding: white, colour of housing: white