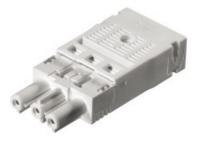

Product data sheet

Item No. 92.933.0053.0

Female connector with strain relief GST18I3F B2 ZR1 WS

Connector GST18i3, 3 pole, female, spring clamp connection, 250 V, 20 A, colour of coding: white, colour of housing: white

### General

| Rated current                            | 20 A     |
|------------------------------------------|----------|
| Rated voltage                            | 250 V    |
| Rated impulse voltage                    | 4 kV     |
| Strain relief                            | Yes      |
| Pollution degree                         | 2        |
| Mechanical coding                        | Code 1   |
| Lockable                                 | Yes      |
| Color of coding/ contact carrier         | White    |
| Marking of poles                         | L, N, PE |
| Color of housing inclusive strain relief | White    |

### Dimensions

Surface finish

| Length | 75 mm   |
|--------|---------|
| Width  | 32.5 mm |
| Height | 15.5 mm |

Tin-plated