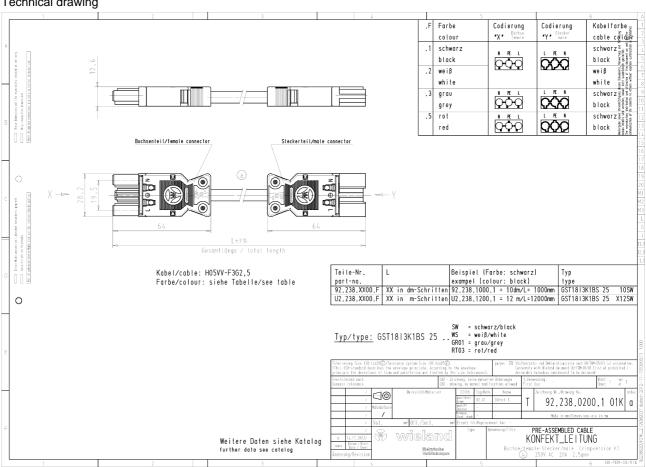

# Cable assembly GST18I3K1BS 25E 70WS

gesis® Extension cable female - male; length: 7m; type GST18I3; 3-pole;2 50 V / 20 A; colour of coding: white with white strain-relief; cable: H0 5VV-F 3G2,5, colour: white, fire class Eca

### General

| Rated current                            | 20 A     |
|------------------------------------------|----------|
| Rated voltage                            | 250 V    |
| Rated impulse voltage                    | 4 kV     |
| Pollution degree                         | 2        |
| Mechanical coding                        | Code 1   |
| Lockable                                 | Yes      |
| Color of coding/ contact carrier         | White    |
| Marking of poles                         | L, N, PE |
| Color of housing inclusive strain relief | White    |

### Model

| Nominal cross section conductor | 2.5 mm²          |  |
|---------------------------------|------------------|--|
| Degree of protection (IP)       | IP20             |  |
| Cable type                      | H05VV-F          |  |
| Cable colour                    | White            |  |
| Cable diameter                  | 10.2 mm          |  |
| Version of cable                | Female - male    |  |
| Type of cord set                | Connecting cable |  |

| Version cable end 1 | GST18i3 female |
|---------------------|----------------|
| Version cable end 2 | GST18i3 plug   |

#### Dimensions

| Total length  | 7 m   |  |
|---------------|-------|--|
| 1 otal length | / III |  |