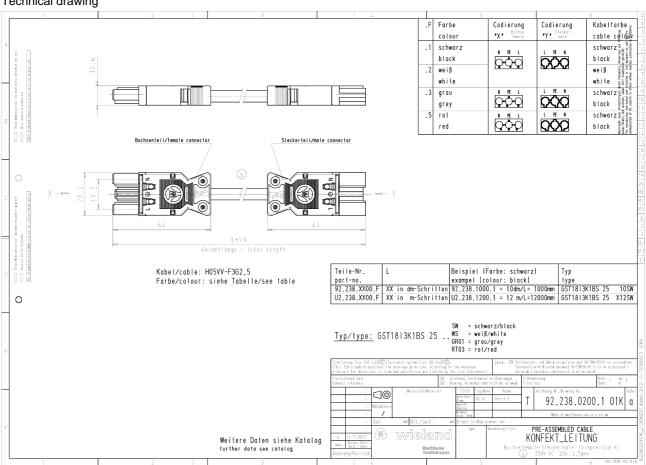

### General

| Rated current                            | 20 A     |
|------------------------------------------|----------|
| Rated voltage                            | 250 V    |
| Rated impulse voltage                    | 4 kV     |
| Pollution degree                         | 2        |
| Mechanical coding                        | Code 1   |
| Lockable                                 | Yes      |
| Color of coding/ contact carrier         | White    |
| Marking of poles                         | L, N, PE |
| Color of housing inclusive strain relief | White    |

### Model

| Nominal cross section conductor | 2.5 mm <sup>2</sup> |
|---------------------------------|---------------------|
| Degree of protection (IP)       | IP20                |
| Cable type                      | H05VV-F             |
| Cable colour                    | White               |
| Cable diameter                  | 10.2 mm             |
| Version of cable                | Female - male       |
| Type of cord set                | Connecting cable    |

| Version cable end 1 | GST18i3 female |
|---------------------|----------------|
| Version cable end 2 | GST18i3 plug   |

#### Dimensions

| _ I T |             | 6 m |
|-------|-------------|-----|
| - 1 1 | otal longer | 0   |

### Technical drawing