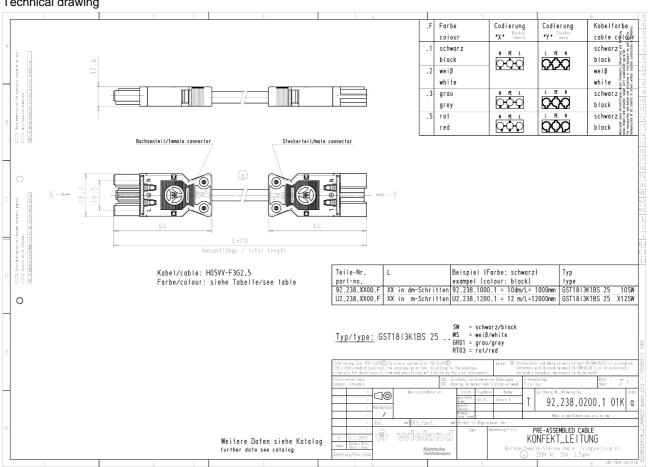

### Technical drawing

#### Dimensions

| Total length | 4 m   |  |
|--------------|-------|--|
| Total longin | 7 !!! |  |

| Version cable end 1 | GST18i3 female |
|---------------------|----------------|
| Version cable end 2 | GST18i3 plug   |

### Model

| Nominal cross section conductor | 2.5 mm²          |  |
|---------------------------------|------------------|--|
| Degree of protection (IP)       | IP20             |  |
| Cable type                      | H05VV-F          |  |
| Cable colour                    | White            |  |
| Cable diameter                  | 10.2 mm          |  |
| Version of cable                | Female - male    |  |
| Type of cord set                | Connecting cable |  |