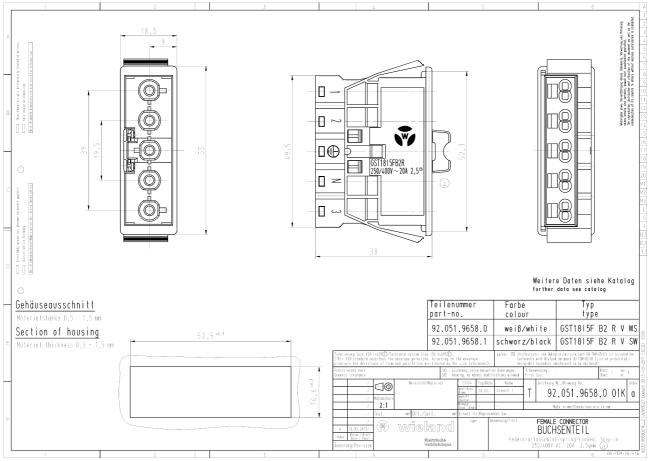

# Technical drawing

## Dimensions

| Length | 38 mm   |
|--------|---------|
| Width  | 52.3 mm |
| Height | 18.5 mm |