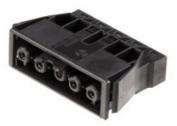

Product data sheet

Item No. 92.051.9658.1

Female connector GST18I5F B2 R V SW

Device connectors, snap-in panel mount, GST18i5, 5 pole, female, spring clamp connection, 250/400 V, 20 A, material thickness 0,5 - 1,5 mm, colour of coding: black