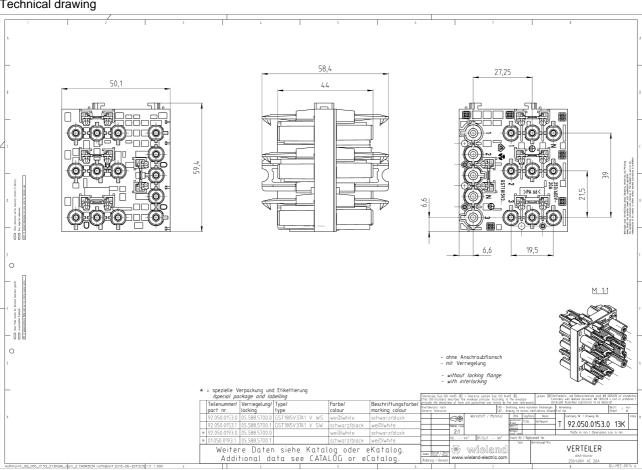

### Dimensions

| Length | 44 mm   |
|--------|---------|
| Width  | 56.5 mm |
| Height | 50 mm   |

## Technical drawing