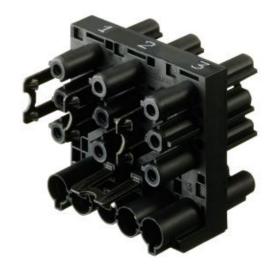

## Distributor GST18I5V37A1 V WS

Distribution block GST18i5, 5/3 pole, 1 input and 1 output 5 pole, 2 outgoing single phase circuits for L1, L2, L3, 250/400 V, 20 A, colour of coding: white

| Item No.   | 92.050.0153.0 |
|------------|---------------|
| EAN        | 4015573370159 |
| Order Unit | 100 Piece(s)  |

### General

| Rated current                    | 20 A           |
|----------------------------------|----------------|
|                                  |                |
| Rated voltage                    | 250 V          |
| Rated voltage 2                  | 400 V          |
| Rated impulse voltage            | 4 kV           |
| Pollution degree                 | 2              |
| Mechanical coding                | Code 1         |
| Lockable                         | Yes            |
| Color of coding/ contact carrier | White          |
| Marking of poles                 | 3, N, PE, 2, 1 |

## Model

| Number of inputs          | 1                           |
|---------------------------|-----------------------------|
| Number of outputs         | 7                           |
| Type of fastening         | Yes                         |
| Degree of protection (IP) | IP20                        |
| Type of distributor       | Phase selection distributor |

#### Material

| Housing material                            | Polyamide     |
|---------------------------------------------|---------------|
| Halogen free                                | Yes           |
| Contact material                            | CuZn          |
| Insulation components continous temperature | 100 °C        |
| Surface finish                              | Silver-plated |

### Dimensions

| Length | 44 mm   |
|--------|---------|
| Width  | 56.5 mm |
| Height | 50 mm   |