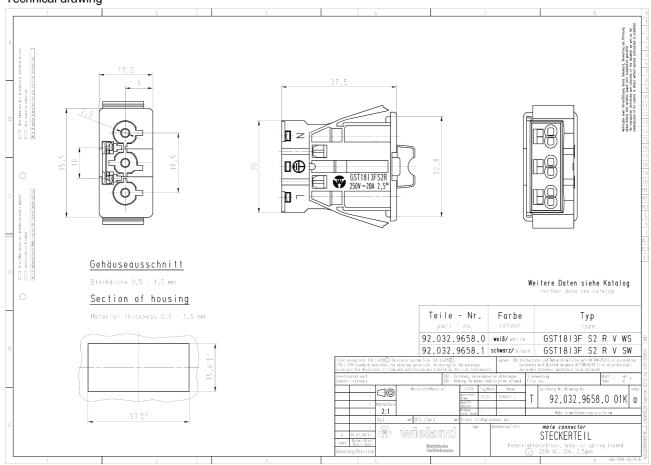

## Technical drawing

#### Dimensions

| Length | 37.5 mm |
|--------|---------|
| Width  | 32.8 mm |
| Height | 17.5 mm |

## **Connection Data**

| Cross section solid                      | 2.5 mm <sup>2</sup> |
|------------------------------------------|---------------------|
| Cross section solid 2                    | 0.5 mm <sup>2</sup> |
| Connection cross section stranded (max.) | 1.5 mm <sup>2</sup> |
| Cross section stranded 2                 | 0.5 mm <sup>2</sup> |
| Terminations per pole                    | 2                   |
| Wire strip length                        | 9 mm                |