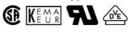

Product data sheet

Item No. 92.032.8758.0

Male connector GST18I3S S1 R V WS

Device connectors, snap-in panel mount, GST18i3, 3 pole, male, screw connection, 250 V, 20 A, material thickness 0.5 - 1.5 mm, colour of coding: white



| Item No.   | 92.032.8758.0 |
|------------|---------------|
| EAN        | 4015573455580 |
| Order Unit | 100 Piece(s)  |





## Technical data

General

| Rated current                    | 20 A     |
|----------------------------------|----------|
| Rated voltage                    | 250 V    |
| Pollution degree                 | 2        |
| Mechanical coding                | Code 1   |
| Rated impulse voltage            | 4 KV     |
| Lockable                         | Yes      |
| Color of coding/ contact carrier | White    |
| Marking of poles                 | L, N, PE |

**Connection Data** 

| Cross section solid                      | 4 mm²    |
|------------------------------------------|----------|
| Cross section solid 2                    | 0.75 mm² |
| Connection cross section stranded (max.) | 4 mm²    |
| Cross section stranded 2                 | 0.75 mm² |
| Terminations per pole