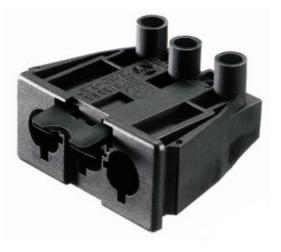

Product data sheet

Item No. 92.032.8758.0

Male connector GST18I3S S1 R V WS

Device connectors, snap-in panel mount, GST18i3, 3 pole, male, screw connection, 250 V, 20 A, material thickness 0.5 - 1.5 mm, colour of coding: white