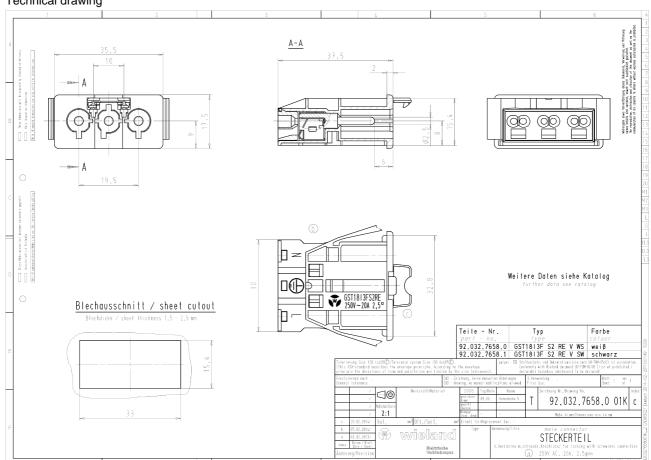

## Technical drawing

#### Dimensions

| Length | 37.5 mm |
|--------|---------|
| Width  | 32.8 mm |
| Height | 17.5 mm |