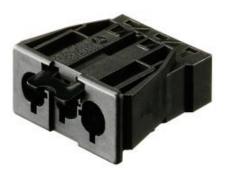

### Male connector GST18I3F S2 REV SW

Device connectors, snap-in panel mount, GST18i3, 3 pole, male, spring clamp connection, 250 V, 20 A, material thickness 1,5 - 2,5 mm, colour of coding: black

| Item No.   | 92.032.7658.1 |
|------------|---------------|
| EAN        | 4015573583894 |
| Order Unit | 100 Piece(s)  |

#### Model

| Model                                       | male                                                           |
|---------------------------------------------|----------------------------------------------------------------|
| Connection type                             | Spring force                                                   |
| Angle of plug                               | Straight                                                       |
| Degree of protection (IP)                   | IP20                                                           |
| Remark to type of connection                | Fine stranded and stranded conductors require cable end sleeve |
| Thickness of housings (electrical device) 2 | 1.5 mm                                                         |
| Thickness of housings (electrical device)   | 2.5 mm                                                         |
| Built-in component                          | Snap-in                                                        |

#### Dimensions

| Length | 37.5 mm |
|--------|---------|
| Width  | 32.8 mm |
| Height | 17.5 mm |