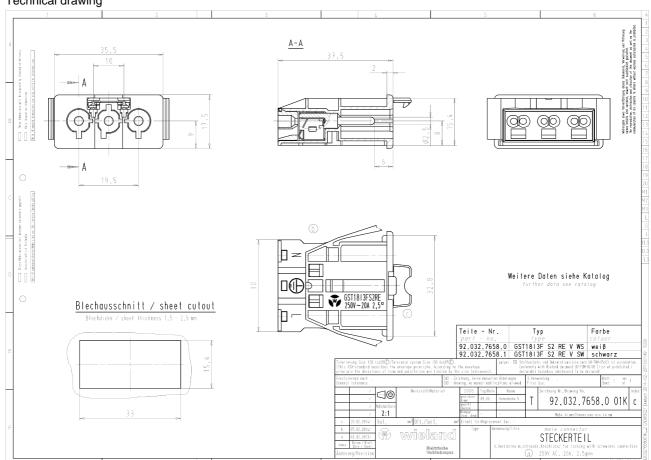

# Technical drawing

#### Dimensions

| Length | 37.5 mm |
|--------|---------|
| Width  | 32.8 mm |
| Height | 17.5 mm |