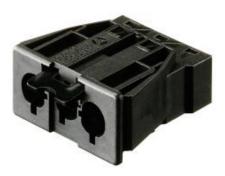

# Male connector GST18I3F S2 REV WS

Device connectors, snap-in panel mount, GST18i3, 3 pole, male, spring clamp connection, 250 V, 20 A, material thickness 1,5 - 2,5 mm, colour of coding: white

| Item No.   | 92.032.7658.0 |
|------------|---------------|
| EAN        | 4015573583887 |
| Order Unit | 100 Piece(s)  |

#### Model

| Model                                       | male                                                           |
|---------------------------------------------|----------------------------------------------------------------|
| Connection type                             | Spring force                                                   |
| Angle of plug                               | Straight                                                       |
| Degree of protection (IP)                   | IP20                                                           |
| Remark to type of connection                | Fine stranded and stranded conductors require cable end sleeve |
| Thickness of housings (electrical device) 2 | 1.5 mm                                                         |
| Thickness of housings (electrical device)   | 2.5 mm                                                         |
| Built-in component                          | Snap-in                                                        |

#### Material

| Housing material                            | Polyamide     |
|---------------------------------------------|---------------|
| Halogen free                                | Yes           |
| Contact material                            | CuZn          |
| Insulation components continous temperature | 100 °C        |
| Surface finish                              | Silver-plated |

#### Dimensions

| Length | 37.5 mm |
|--------|---------|
| Width  | 32.8 mm |
| Height | 17.5 mm |