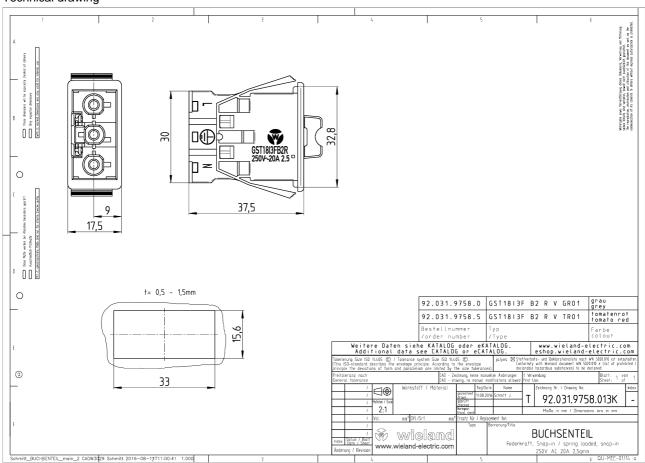

#### Dimensions

| Length | 37.5 mm |
|--------|---------|
| Width  | 32.8 mm |
| Height | 17.5 mm |

## Technical drawing