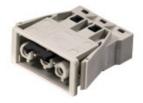

### Female connector GST18I3F B2 R V GR01

Device connectors, snap-in panel mount, GST18i3, 3 pole, female, spring clamp connection, 250 V, 20 A, material thickness 0,5 - 1,5 mm, colour of coding: pebble grey

#### Dimensions

| Length | 37.5 mm |
|--------|---------|
| Width  | 32.8 mm |
| Height | 17.5 mm |