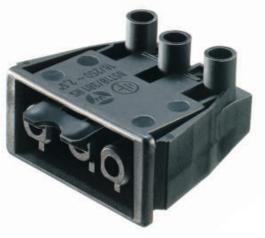

Product data sheet

Item No. 92.031.8758.0

Female connector GST18I3S B1 R V WS

Device connectors, snap-in panel mount, GST18i3, 3 pole, female, screw connection, 250 V, 20 A, material thickness 0,5 - 1,5 mm, colour of coding: white