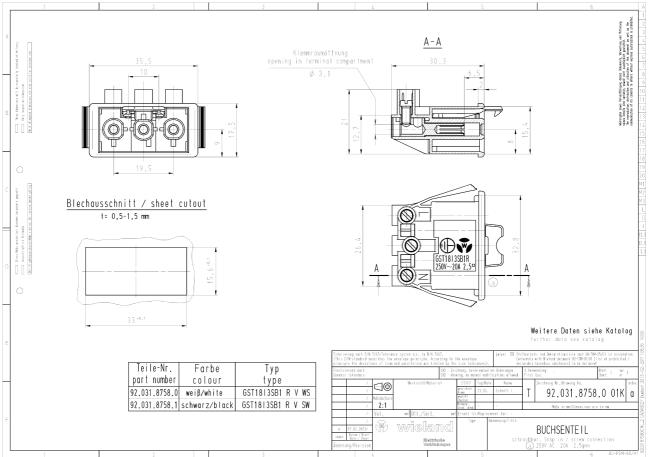

cal device) 2 | 0.5 mm                                                      |
| Thickness of housings (electrical device)   | 1.5 mm                                                      |
| Built-in component                          | Snap-in                                                     |

## Material

| Housing material                            | Polyamide  |
|---------------------------------------------|------------|
| Halogen free                                | Yes        |
| Contact material                            | CuZn       |
| Insulation components continous temperature | 100 °C     |
| Surface finish                              | Tin-plated |

## Dimensions

| Length | 30.3 mm |
|--------|---------|
| Width  | 32.8 mm |
| Height | 21 mm   |

# Technical drawing