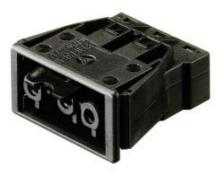

Product data sheet

Item No. 92.031.7658.1

Female connector GST18I3F B2 REV SW

Device connectors, snap-in panel mount, GST18i3, 3 pole, female, spring clamp connection, 250 V, 20 A, material thickness 1,5 - 2,5 mm, colour of coding: black

#### Model

| Model                                       | female                                                         |
|---------------------------------------------|----------------------------------------------------------------|
| Connection type                             | Spring force                                                   |
| Angle of plug                               | Straight                                                       |
| Degree of protection (IP)                   | IP20                                                           |
| Remark to type of connection                | Fine stranded and stranded conductors require cable end sleeve |
| Thickness of housings (electrical device) 2 | 1.5 mm                                                         |
| Thickness of housings (electrical device)   | 2.5 mm                                                         |
| Built-in component                          | Snap-in                                                        |

### Dimensions

| Length | 37.5 mm |
|--------|---------|
| Width  | 32.8 mm |
| Height | 17.5 mm |