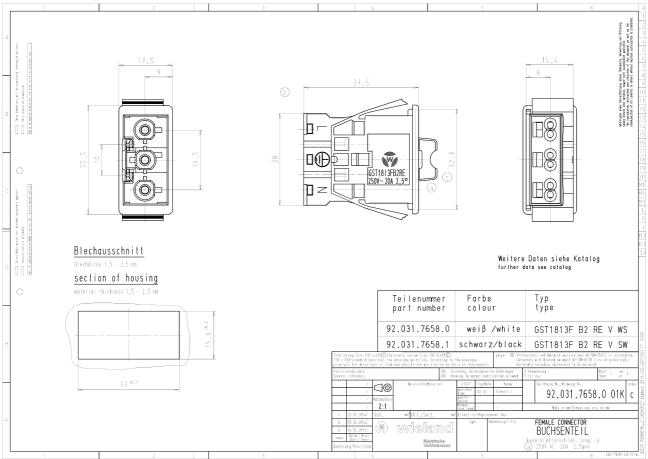

# Technical drawing

Product data sheet

Item No. 92.031.7658.1

Female connector GST18I3F B2 REV SW

Device connectors, snap-in panel mount, GST18i3, 3 pole, female, spring clamp connection, 250 V, 20 A, material thickness 1,5 - 2,5 mm, colour of coding: black

### Dimensions

| Length | 37.5 mm |
|--------|---------|
| Width  | 32.8 mm |
| Height | 17.5 mm |