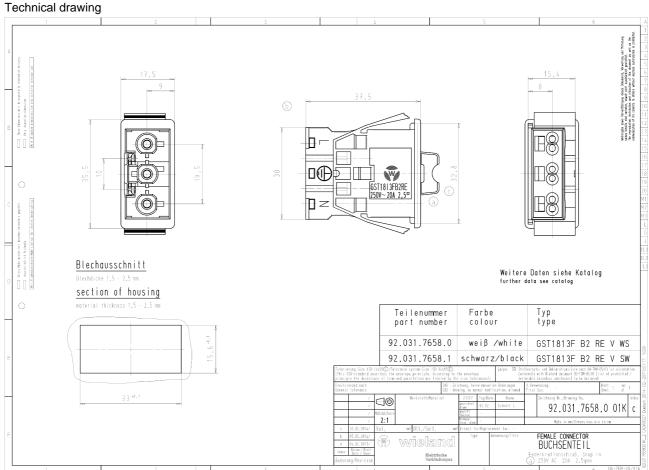

## Female connector GST18I3F B2 REV WS

Device connectors, snap-in panel mount, GST18i3, 3 pole, female, spring clamp connection, 250 V, 20 A, material thickness 1,5 - 2,5 mm, colour of coding: white

| Item No.   | 92.031.7658.0 |
|------------|---------------|
| EAN        | 4015573583900 |
| Order Unit | 100 Piece(s)  |

#### Dimensions

| Length | 37.5 mm |
|--------|---------|
| Width  | 32.8 mm |
| Height | 17.5 mm |