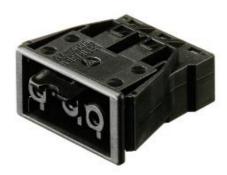

## Female connector GST18I3F B2 REV WS

Device connectors, snap-in panel mount, GST18i3, 3 pole, female, spring clamp connection, 250 V, 20 A, material thickness 1,5 - 2,5 mm, colour of coding: white

| Item No.   | 92.031.7658.0 |
|------------|---------------|
| EAN        | 4015573583900 |
| Order Unit | 100 Piece(s)  |