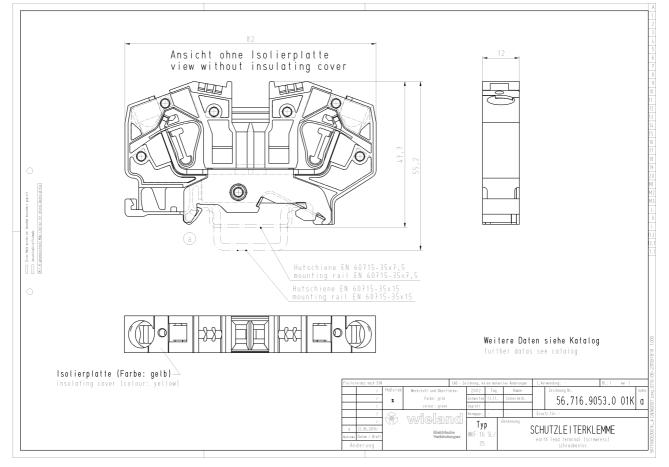

Product data sheet

Item No. 56.716.9053.0

Earth terminal WKF 16 SL/35

Ground DIN rail terminal block with spring clamp connection for mounting on TS 35, nominal cross section 16 mm<sup>2</sup>, width 12 mm, colorgreen/yellow

## Technical data

| Gen | era |
|-----|-----|
|     |     |

| Nominal cross section                                      | 16 mm <sup>2</sup>                |  |
|------------------------------------------------------------|-----------------------------------|--|
| Colour                                                     | Green/yellow                      |  |
| Number of levels                                           | 1                                 |  |
| Number of clamp positions per level                        | 2                                 |  |
| Width/grid dimension                                       | 12 mm                             |  |
| Insulating housing                                         | PA666                             |  |
| Inflammability class of insulation material acc. with UL94 | V0                                |  |
| Explosion-tested version "Ex e"                            | Yes                               |  |
| Mounting method                                            | DIN rail (top hat rail) 35/7.5 mm |  |
| Terminal blocks for electrical installations               | Yes                               |  |
| Technical data                                             |                                   |  |
| Rated impulse voltage                                      | 8 kV                              |  |
| Pollution degree                                           | 3                                 |  |
| Closing plate required                                     | No                                |  |
| Type of insulation material                                | Thermoplastic                     |  |
| Length                                                     | 82 mm                             |  |
| Connection Data                                            |                                   |  |

## Technical drawing