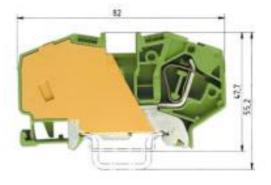

Product data sheet

Item No. 56.716.9053.0

Earth terminal WKF 16 SL/35

Ground DIN rail terminal block with spring clamp connection for mounting on TS 35, nominal cross section 16 mm<sup>2</sup>, width 12 mm, colorgreen/yellow

## Technical data

| Gen | era |
|-----|-----|
|     |     |

| Nominal cross section                                      | 16 mm <sup>2</sup>                |  |
|------------------------------------------------------------|-----------------------------------|--|
| Colour                                                     | Green/yellow                      |  |
| Number of levels                                           | 1                                 |  |
| Number of clamp positions per level                        | 2                                 |  |
| Width/grid dimension                                       | 12 mm                             |  |
| Insulating housing                                         | PA666                             |  |
| Inflammability class of insulation material acc. with UL94 | V0                                |  |
| Explosion-tested version "Ex e"                            | Yes                               |  |
| Mounting method                                            | DIN rail (top hat rail) 35/7.5 mm |  |
| Terminal blocks for electrical installations               | Yes                               |  |
| Technical data                                             |                                   |  |
| Rated impulse voltage                                      | 8 kV                              |  |
| Pollution degree                                           | 3                                 |  |
| Closing plate required                                     | No                                |  |
| Type of insulation material                                | Thermoplastic                     |  |
| Length                                                     | 82 mm                             |  |
| Connection Data                                            |                                   |  |